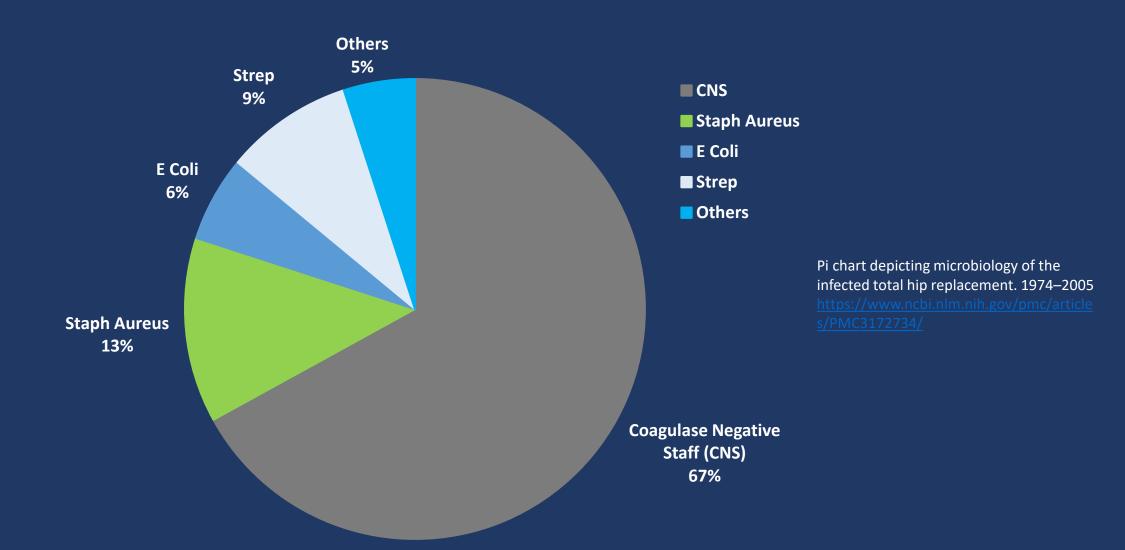

#### Prosthetic Replacement – **Post Surgery**

01/28/2017 13:14 FAX

RECEIVED 01/26/2017 02:12PM

Ø0001/0001

Cleveland Clinic DENTAL CLEARANCE FORM

Cleveland Clinic Heart & Vascular Institute Thoracic and Cardiovascular Surgery Outpatient Center

#### Prosthetic Replacement – Post Surgery