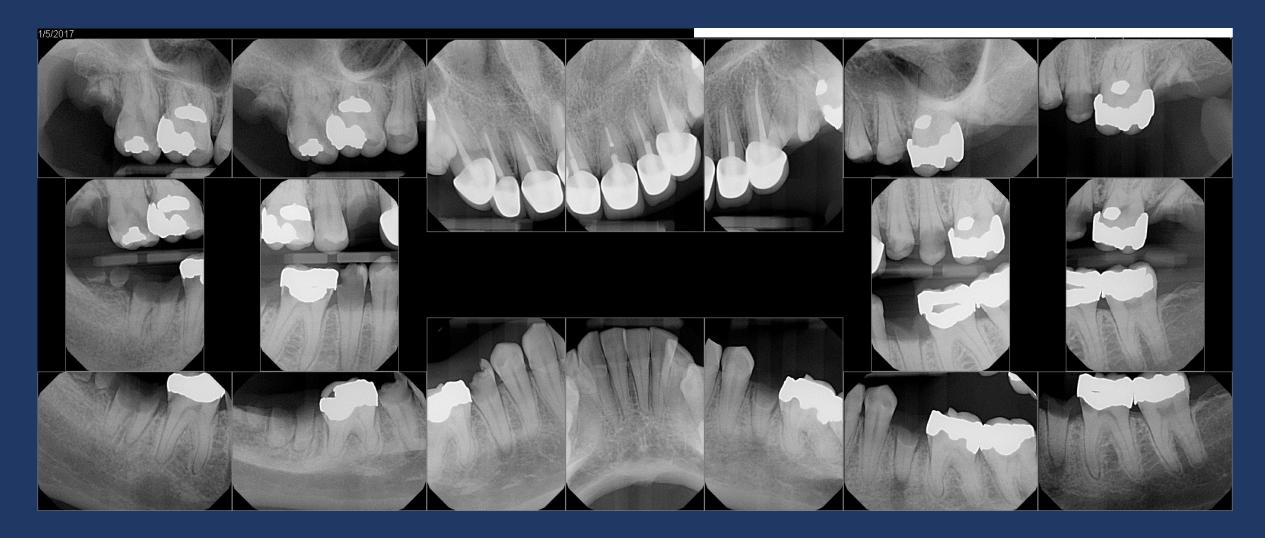

Patient's Clinic Number: This patient is tentatively scheduled for open-heart surgery the week of: 1 123117 Please complete this form and return via fax to 216-445-9608 as soon as possible, and bring a copy to your pre-operative clearance appointment. Date of Patient's Last Dental Exam: 1 124 / 2017 (Important Note: Dental exam including full mouth x-rays and / or panorex must have been completed within six months of the open-heart surgery date above. In addition, the patient must not have any signs of acute infection in order to be cleared for surgery.) Does the patient have any acute dental infections? 

Yes If yes please document and call the surgeon at the number listed above. Phone Number: \_ Fax Number: \_

Thank you for your cooperation.

#### Prosthetic Replacement – Post Surgery



#### Lack of Dental and Patient Perspective on Need for Antibiotics







"Right now I take a blue pill, a purple pill, an orange pill, a white pill, and a yellow pill. I need you to prescribe a green pill to complete my collection."

### Lack of Access to Care





Conclusion and Recommendations