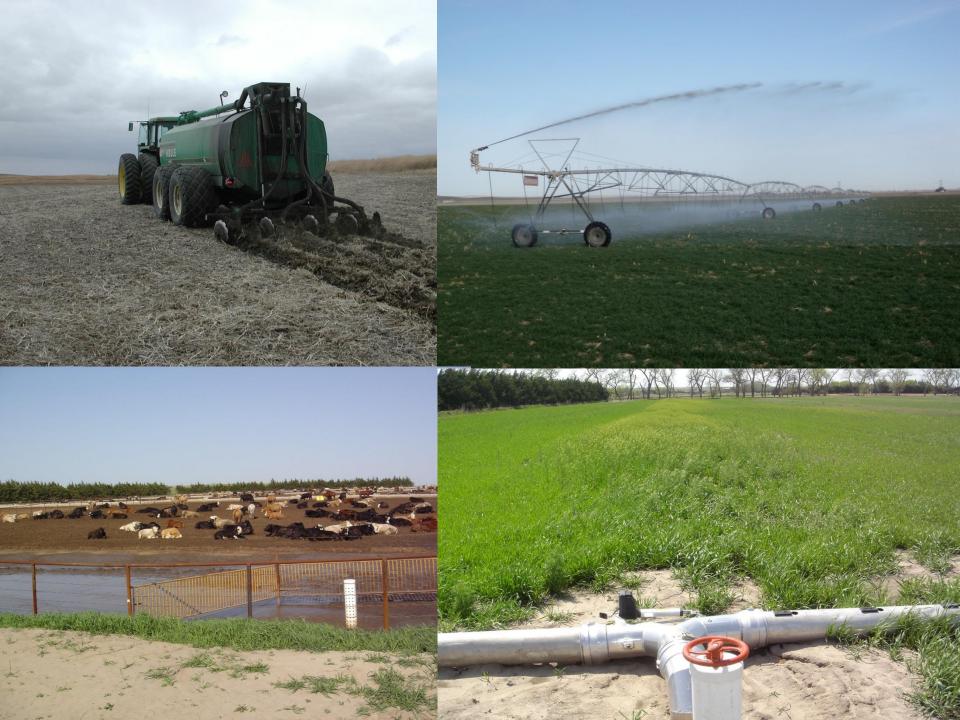

Dungan Land application of manures

Williams Drugs in irrigation water and plant uptake

**Ducey** Treating manure to reduce environ AR