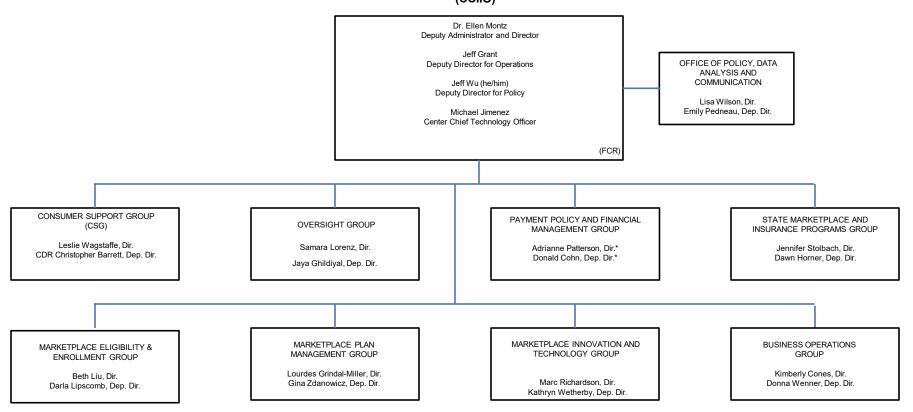

### DEPARTMENT OF HEALTH AND HUMAN SERVICES CENTERS FOR MEDICARE & MEDICAID SERVICES CENTER FOR CONSUMER INFORMATION AND INSURANCE OVERSIGHT

#### CENTERS FOR MEDICARE & MEDICAID SERVICES CENTER FOR CONSUMER INFORMATION AND INSURANCE OVERSIGHT