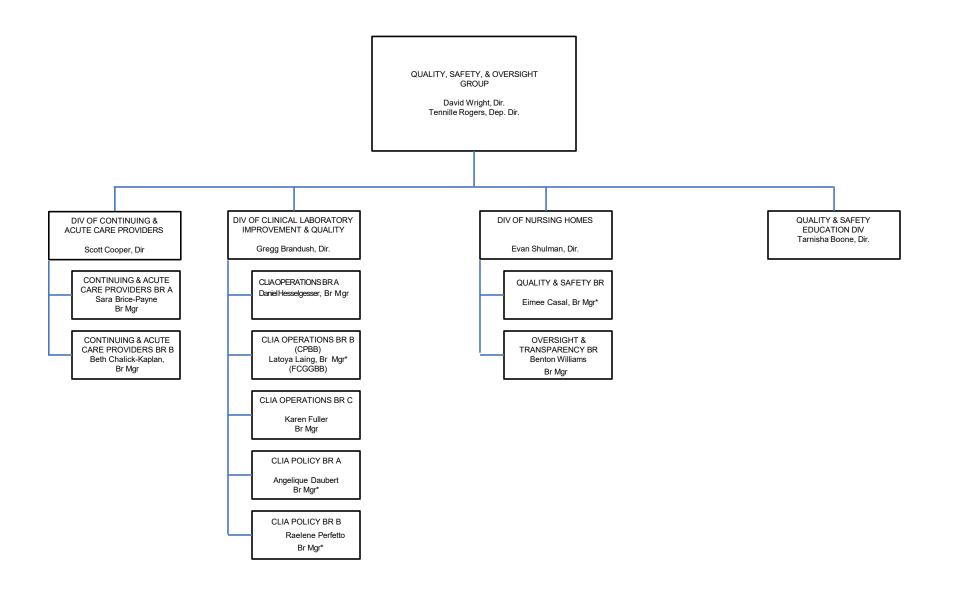

# DEPARTMENT OF HEALTH AND HUMAN SERVICES CENTERS FOR MEDICARE & MEDICAID SERVICES CENTER FOR CLINICAL STANDARDS AND QUALITY

### CENTERS FOR MEDICARE & MEDICAID SERVICES CENTER FOR CLINICAL STANDARDS AND QUALITY