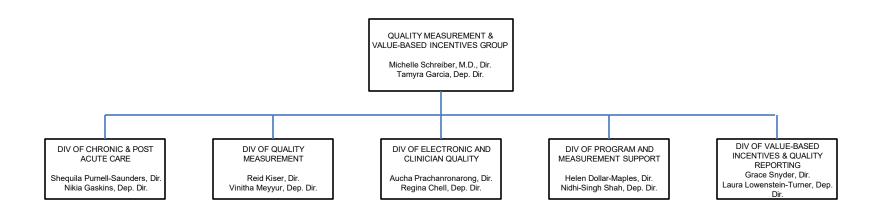

# DEPARTMENT OF HEALTH AND HUMAN SERVICES CENTERS FOR MEDICARE & MEDICAID SERVICES CENTER FOR CLINICAL STANDARDS AND QUALITY

### CENTERS FOR MEDICARE & MEDICAID SERVICES CENTER FOR CLINICAL STANDARDS AND QUALITY