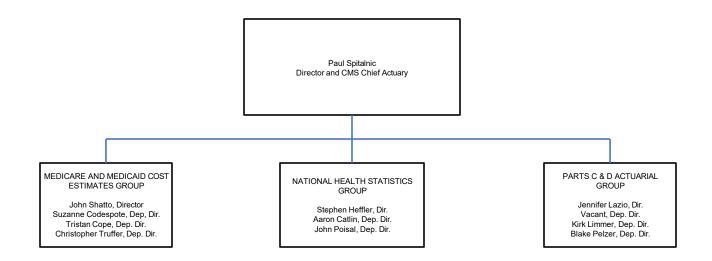

# DEPARTMENT OF HEALTH AND HUMAN SERVICES CENTERS FOR MEDICARE & MEDICAID SERVICES OFFICE OF THE ACTUARY