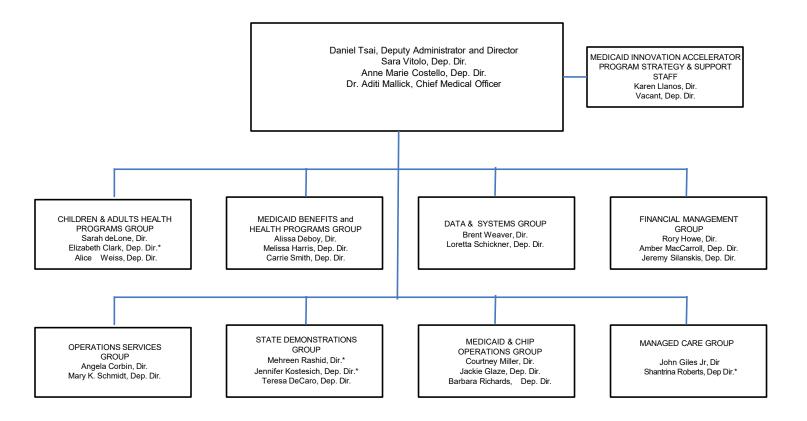

#### **CENTERS FOR MEDICARE & MEDICAID SERVICES** of August 16, 2023 \*Acting OFFICE OF BURDEN REDUCTION & HEALTH INFORMATICS Mary Greene, MD. Dir. Stella (Stace) Mandl, Dep. Dir. (FCS) CENTER FOR CLINICAL STANDARDS Chiquita Brooks-LaSure AND QUALITY **ADMINISTRATOR** OFFICE OF PROGRAM OPERATIONS & Dora Hughes M.D., CMS Chief Medical Officer & Director LOCAL ENGAGEMENT Jean Moody-Williams, Dep. Dir. Jonathan Blum Nancy O'Connor, Dir Tamara Syrek Jensen, Dep. Dir.\* Erin Sutton, Dep. Dir. Of Drug Health Plan Opers. PRINCIPAL DEPUTY ADMINISTRATOR & CHIEF Shari Ling, M.D., CMS Dep. Chief Medical Officer Tiffany Swygert,, Dep. Dir.\*For Innovation & Fin. Mgmt. **OPERATING OFFICER** Michelle Schreiber, M.D., Dep. Dir. for Quality & Value John Hammarlund, Dep. Dir. For Local Eng. & Admin. Raymond Hurd, Dep. Dir. For Strategy & Bus. Opers. OFFICE OF CLINICIAN ENGAGEMENT Erin Richardson Barry Marx, M.D., Dir. (FCY) CHIEF OF STAFF (FCG) John Czaikowski. DEPUTY CHIEF OPERATING OFFICER OFFICE OF ENTERPRISE DATA CENTER FOR MEDICARE AND ANALYTICS AND MEDICAID INNOVATION Allison Oelschlaeger, Dir. & CMS Chief Data Officer Vacant, Dep. Dir. (FCW) Elizabeth Fowler, Deputy Administrator and Director Ellen Lukens, Dep. Dir. (FC) Arrah Tabe-Bedward, Dep. Dir. OFFICE OF EQUAL OPPORTUNITY (FCP AND CIVIL RIGHTS Anita Pinder, Director CENTER FOR MEDICARE Alaina Jenkins, Dep. Dir. (FCA) Dr. Meena Seshamani M.D. PhD, Deputy Administrator and Director EMERGENCY PREPAREDNESS OFFICE OF COMMUNICATIONS **OPERATIONS** Liz Richter, Dep. Dir. & RESPONSE OPERATIONS Mary Wallace, Dir\* DIGITAL SERVICE at CMS Cheri Rice, Dep. Dir. Mary Wallace, Dep. Dir. for Operations Andrea Fletcher, Director (FCH Karen Aldana, Dep. Dir. for Communications<sub>(FCT)</sub> CAPT Skip A. Pavne, Director (FCM3) Rodney Waltersdorff, Dep. Dir. (FCM5) CENTER FOR MEDICAID AND CHIP SERVICES (FCM) OFFICE OF LEGISLATION Daniel Tsai, Deputy Administrator and Director Arielle Woronoff, Director Anne Marie Costello, Dep. Dir. Jennifer Boulanger, Dep. Dir. OFFICE OF INFORMATION TECHNOLOGY (FCC) OFFICE OF STRATEGY, PERFORMANCE. Sara Vitolo, Dep. Dir. Rajiv Uppal, Dir. & CMS Chief Information Officer (CIO) AND RESULTS Dr. Aditi Mallick, Chief Medical Officer Vacant, Dep. Dir. (FCJ) Bill Samples, Dir, George Hoffmann, Dep. Dir. & Dep. CIO George Hommanin, Dep. Din. 2 22-George Linares, CMS Chief Technology Officer (FCMB) FEDERAL COORDINATED HEALTH CARE OFFICE (FCMS) CENTER FOR PROGRAM INTEGRITY Tim Engelhardt, Director Kerry Branick, Dep. Dir.\* (FCQ) Dara Corrigan, Deputy Administrator and Director OFFICE OF ACQUISITION OFFICE OF SECURITY, FACILITIES AND Jeneen Iwugo, Dep. Dir.\* AND GRANTS MANAGEMENT LOGISTICS OPERATIONS George Mills, Dep. Dir. (FCL) OFFICE OF MINORITY HEALTH Derrick Heard, Director James Weber, Director Aditi Mallick, Dir\* Douglas Bergevin, Dep. Dir. Elizabeth Mack, Dep. Dir (FCMC) (FCMQ) Pamela Gentry, Dep. Dir.\* CENTER FOR CONSUMER INFORMATION AND (FCN) INSURANCE OVERSIGHT OFFICE OF HUMAN CAPITAL Dr. Ellen Montz Deputy Administrator and Director OFFICES OF HEARINGS AND INQUIRIES Tia Butler, Director & Chief Human Capital Officer Jeff Grant, Dep. Dir. for Operations OFFICE OF THE ACTUARY Randy Brauer, Director Stephanie Bovell, Dep. Dir. Jeff Wu,(he/him) Dep. Dir. for Policy Paul Spitalnic James Slade, Dep. Dir. Michael Jimenez, Center Chief Technology Officer Director and CMS Chief Actuary (FCE) (FCMR) (FCMN) OFFICE OF STRATEGIC OPERATIONS AND OFFICE OF FINANCIAL MANAGEMENT **REGULATORY AFFAIRS** Megan Worstell, Director & CMS Chief Financial Officer Kathleen Cantwell, Director Larry Young, Dep. Dir.\* Kerrian Revnolds, Dep. Dir. (FCF) (FCME)