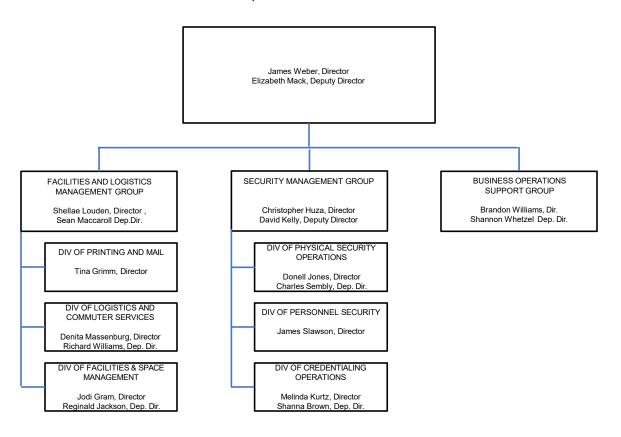

# DEPARTMENT OF HEALTH AND HUMAN SERVICES CENTERS FOR MEDICARE & MEDICAID SERVICES OPERATIONS OFFICE OF SECURITY, FACILITIES AND LOGISTICS OPERATIONS

ENTERPRISE ARCHITECTURE & DATA GROUP

Mark Hogle, Dir. Nydia Peel, Dep. Dir.