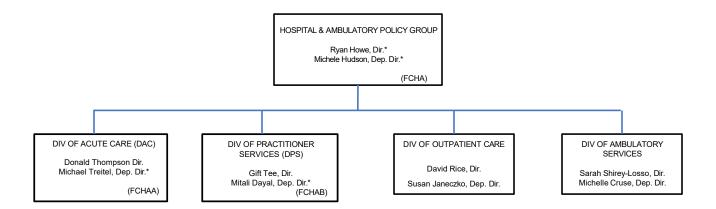

# DEPARTMENT OF HEALTH AND HUMAN SERVICES CENTERS FOR MEDICARE & MEDICAID SERVICES CENTER FOR CLINICAL STANDARDS AND QUALITY

### CENTERS FOR MEDICARE & MEDICAID SERVICES CENTER FOR CLINICAL STANDARDS AND QUALITY