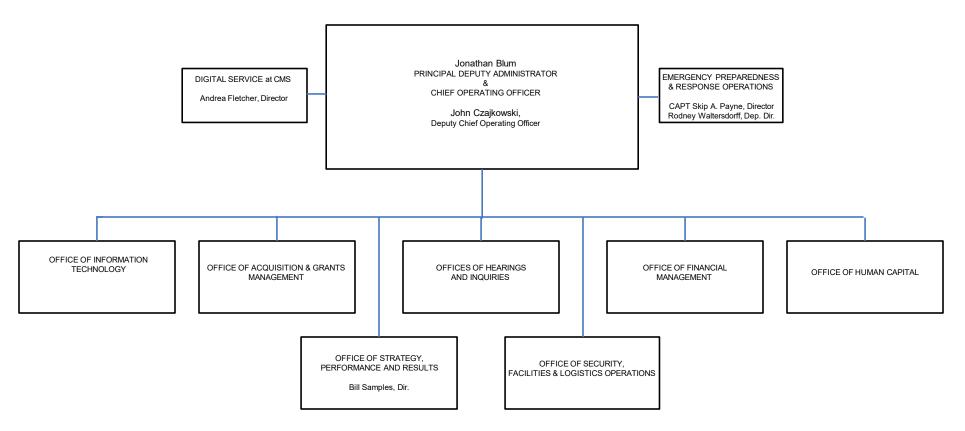

### DEPARTMENT OF HEALTH AND HUMAN SERVICES CENTERS FOR MEDICARE & MEDICAID SERVICES

#### **OPERATIONS**