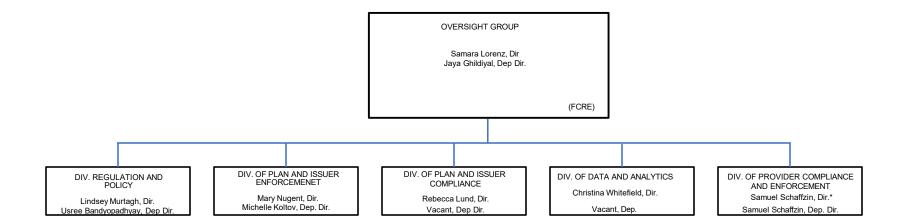

### DEPARTMENT OF HEALTH AND HUMAN SERVICES CENTERS FOR MEDICARE & MEDICAID SERVICES CENTER FOR CONSUMER INFORMATION AND INSURANCE OVERSIGHT

#### CENTERS FOR MEDICARE & MEDICAID SERVICES CENTER FOR CONSUMER INFORMATION AND INSURANCE OVERSIGHT