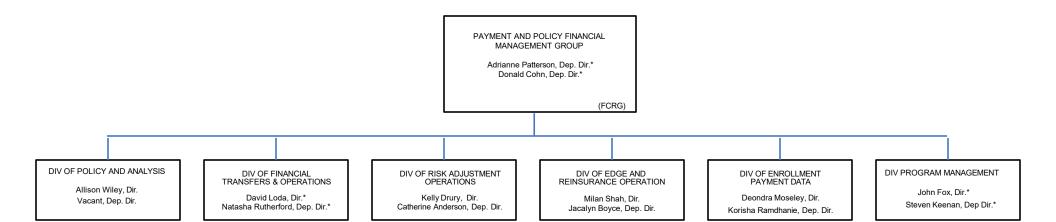

### DEPARTMENT OF HEALTH AND HUMAN SERVICES CENTERS FOR MEDICARE & MEDICAID SERVICES CENTER FOR CONSUMER INFORMATION AND INSURANCE OVERSIGHT

#### CENTERS FOR MEDICARE & MEDICAID SERVICES CENTER FOR CONSUMER INFORMATION AND INSURANCE OVERSIGHT