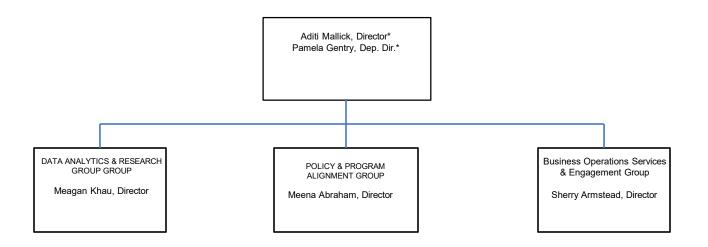

# DEPARTMENT OF HEALTH AND HUMAN SERVICES CENTERS FOR MEDICARE & MEDICAID SERVICES OFFICE OF MINORITY HEALTH