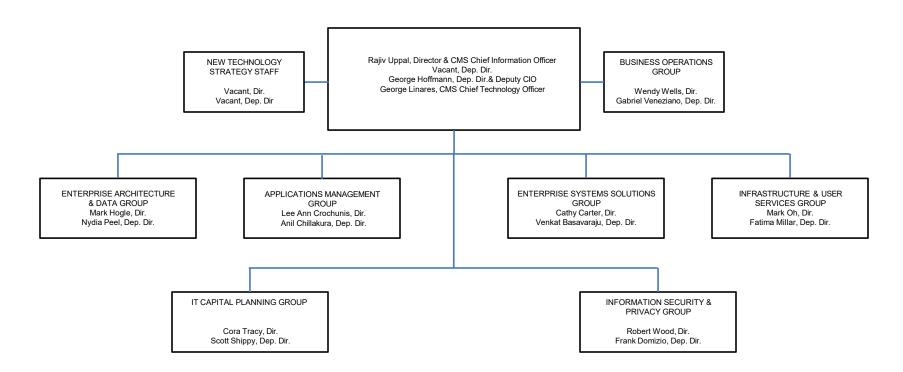

# DEPARTMENT OF HEALTH AND HUMAN SERVICES CENTERS FOR MEDICARE & MEDICAID SERVICES OPERATIONS OFFICE OF SECURITY, FACILITIES AND LOGISTICS OPERATIONS

ENTERPRISE ARCHITECTURE & DATA GROUP

Mark Hogle, Dir. Nydia Peel, Dep. Dir.

DIV OF DATA STRATEGY

Julia Fultz Dir. Glenn Radcliffe, Dep. Dir.\* DIV OF DATA ENTERPRISE SERVICES

Yousef Shahegh, Dir. Paul Benning, Dep. Dir. DIV OF ENTERPRISE INFO MGMT SERVICES

Murari Selvakesavan, Dir. James Brogan, Dep. Dir. DIV OF DATA OPERATIONS & MAINTENANCE Karen Allen, Dir. Edward Belle, Dep. Dir. DIV OF ENTERPRISE ARCHITECTURE Michael Azar, Dir. Julie Mason, Dep. Dir.\* DIV OF TECHNICAL ENGINEERING & ARCHITECTURE Jen Mooney, Director