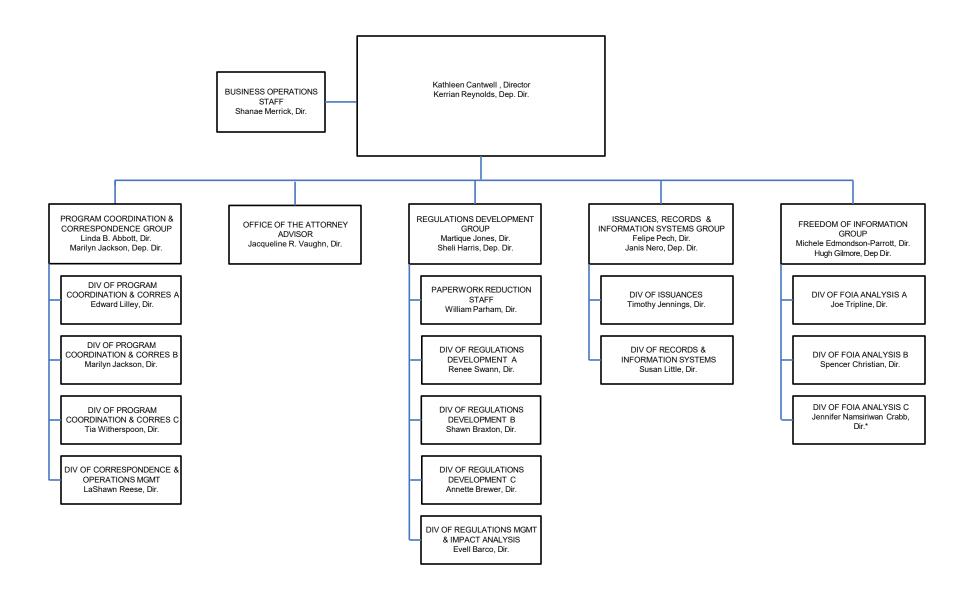

# DEPARTMENT OF HEALTH AND HUMAN SERVICES CENTERS FOR MEDICARE & MEDICAID SERVICES OFFICE OF STRATEGIC OPERATIONS AND REGULATORY AFFAIRS