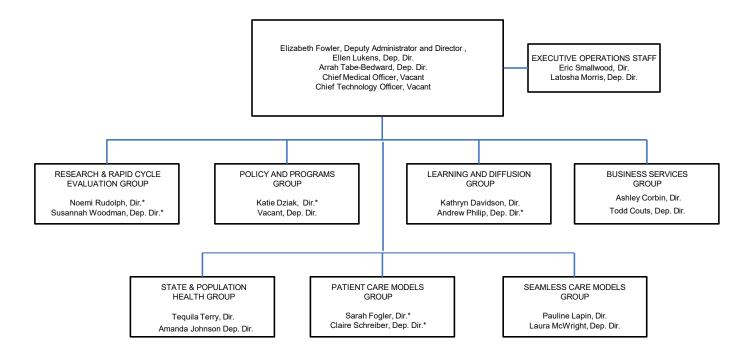

#### CENTERS FOR MEDICARE & MEDICAID SERVICES CENTER FOR MEDICARE AND MEDICAID INNOVATION