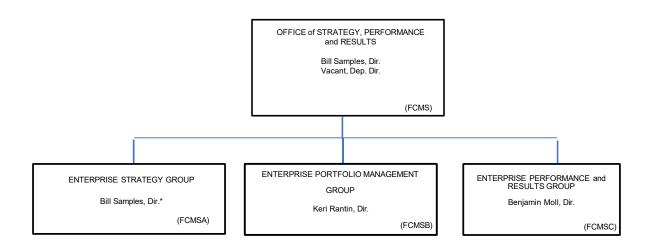

#### CENTERS FOR MEDICARE & MEDICAID SERVICES OPERATIONS

OFFICE of STRATEGY, PERFORMANCE & RESULTS (OSPR)