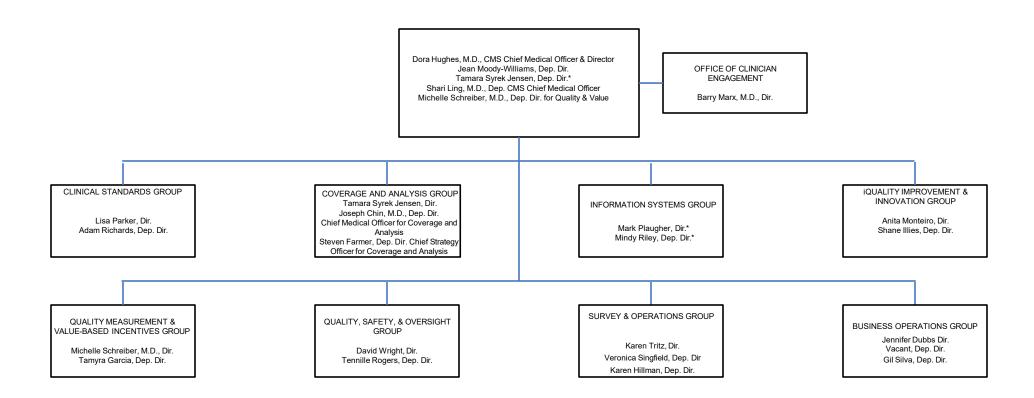

# DEPARTMENT OF HEALTH AND HUMAN SERVICES CENTERS FOR MEDICARE & MEDICAID SERVICES CENTER FOR CLINICAL STANDARDS AND QUALITY

### CENTERS FOR MEDICARE & MEDICAID SERVICES CENTER FOR CLINICAL STANDARDS AND QUALITY