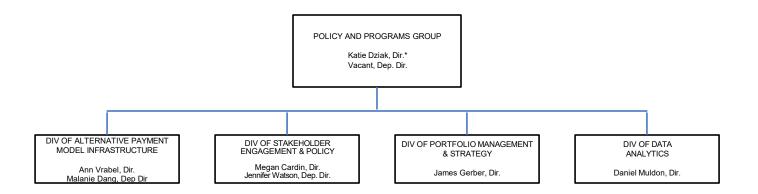

#### CENTERS FOR MEDICARE & MEDICAID SERVICES CENTER FOR MEDICARE AND MEDICAID INNOVATION