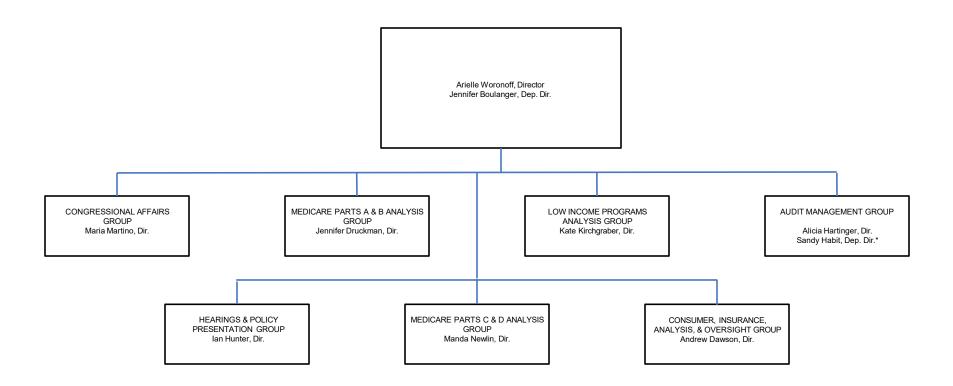

# DEPARTMENT OF HEALTH AND HUMAN SERVICES CENTERS FOR MEDICARE & MEDICAID SERVICES FEDERAL COORDINATED HEALTH CARE OFFICE