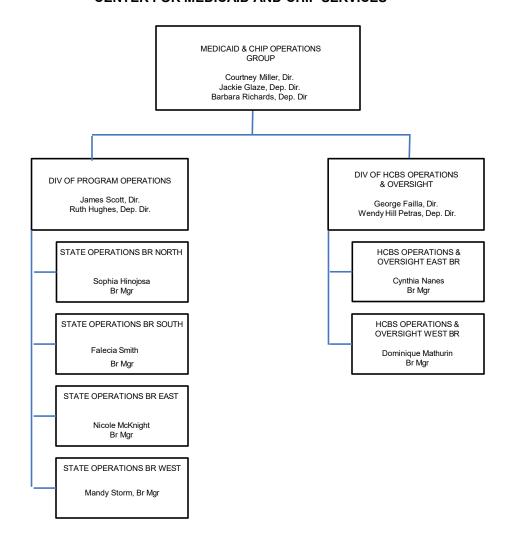

### DEPARTMENT OF HEALTH AND HUMAN SERVICES CENTERS FOR MEDICARE & MEDICAID SERVICES

#### **CENTER FOR PROGRAM INTEGRITY**