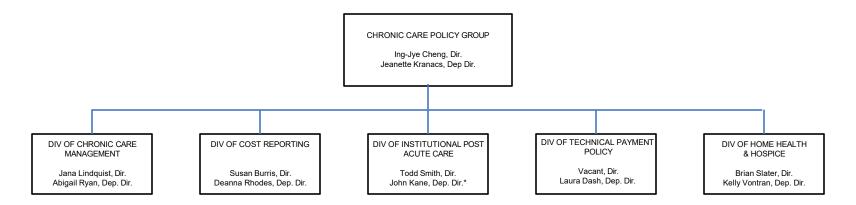

# DEPARTMENT OF HEALTH AND HUMAN SERVICES CENTERS FOR MEDICARE & MEDICAID SERVICES CENTER FOR CLINICAL STANDARDS AND QUALITY

### CENTERS FOR MEDICARE & MEDICAID SERVICES CENTER FOR CLINICAL STANDARDS AND QUALITY