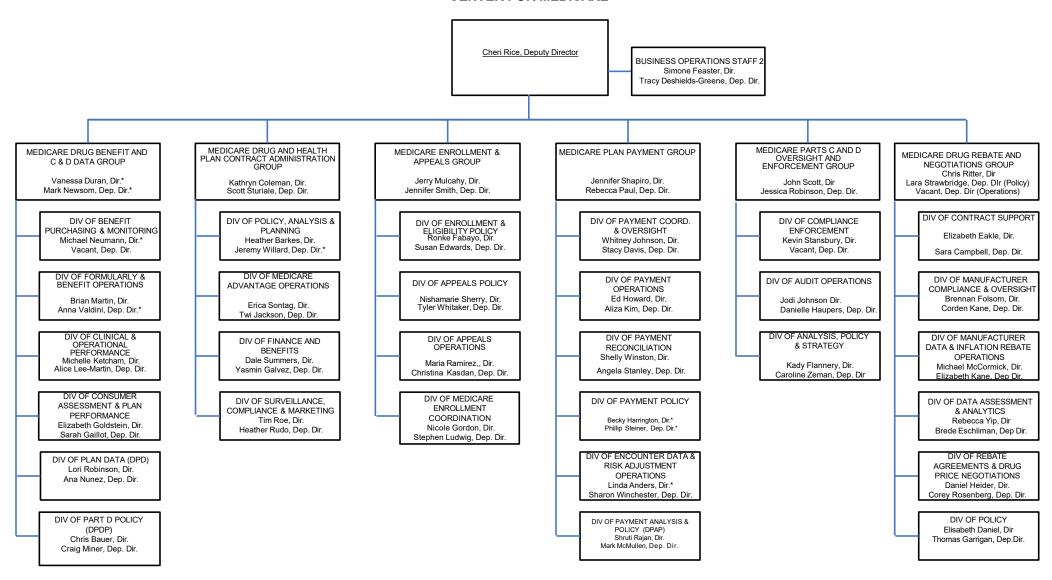

#### CENTERS FOR MEDICARE & MEDICAID SERVICES OPERATIONS

OFFICE of STRATEGY, PERFORMANCE & RESULTS (OSPR)