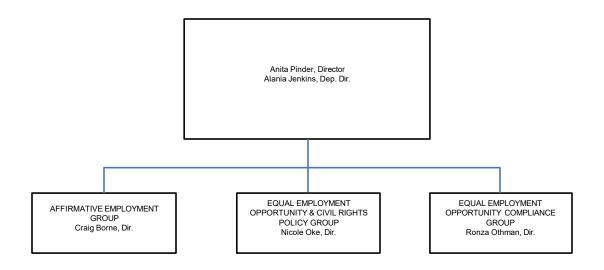

# DEPARTMENT OF HEALTH AND HUMAN SERVICES CENTERS FOR MEDICARE & MEDICAID SERVICES OFFICE OF EQUAL OPPORTUNITY AND CIVIL RIGHTS