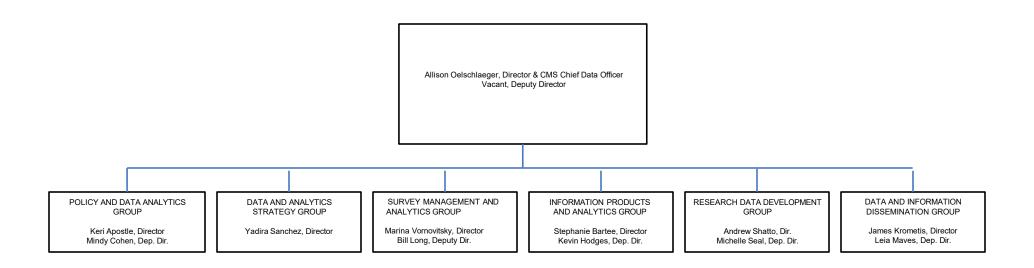

### DEPARTMENT OF HEALTH AND HUMAN SERVICES CENTERS FOR MEDICARE & MEDICAID SERVICES OFFICE OF ENTERPRISE DATA AND ANALYTICS