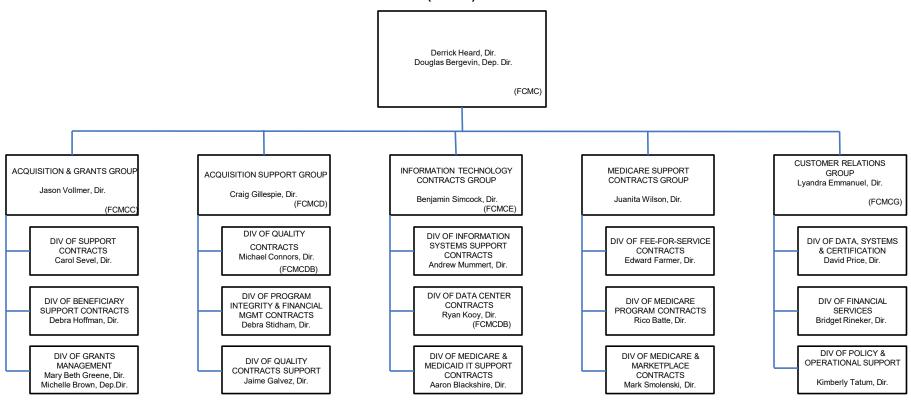

# DEPARTMENT OF HEALTH AND HUMAN SERVICES CENTERS FOR MEDICARE & MEDICAID SERVICES OPERATIONS OFFICE OF ACQUISITION AND GRANTS MANAGEMENT (OAGM)