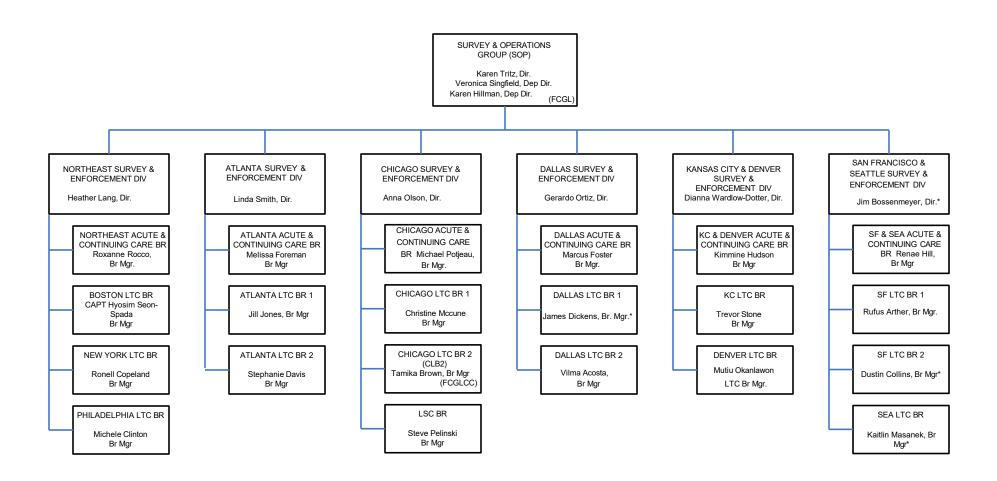

# DEPARTMENT OF HEALTH AND HUMAN SERVICES CENTERS FOR MEDICARE & MEDICAID SERVICES CENTER FOR CLINICAL STANDARDS AND QUALITY

### CENTERS FOR MEDICARE & MEDICAID SERVICES CENTER FOR CLINICAL STANDARDS AND QUALITY