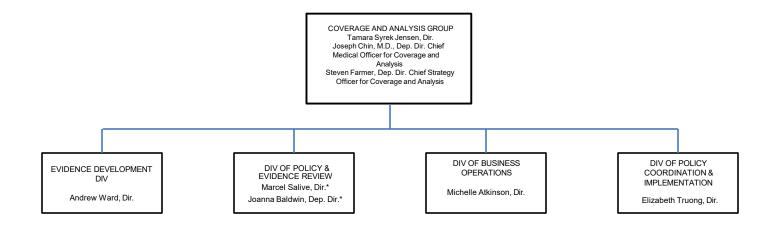

# DEPARTMENT OF HEALTH AND HUMAN SERVICES CENTERS FOR MEDICARE & MEDICAID SERVICES CENTER FOR CLINICAL STANDARDS AND QUALITY