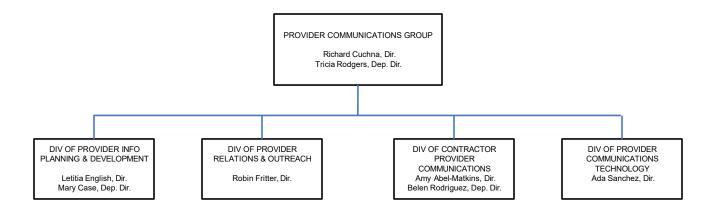

# DEPARTMENT OF HEALTH AND HUMAN SERVICES CENTERS FOR MEDICARE & MEDICAID SERVICES OFFICE OF COMMUNICATIONS