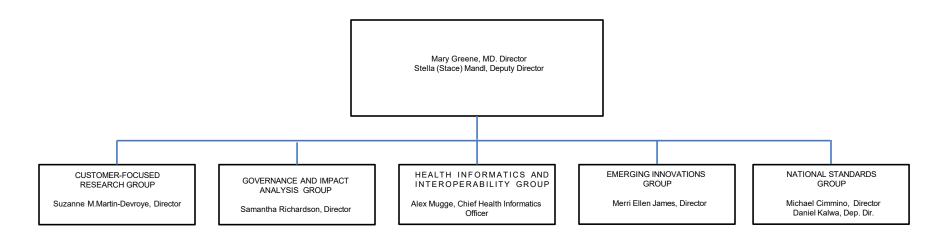

## DEPARTMENT OF HEALTH AND HUMAN SERVICES CENTERS FOR MEDICARE & MEDICAID SERVICES OFFICE OF BURDEN REDUCTION & HEALTH INFORMATICS