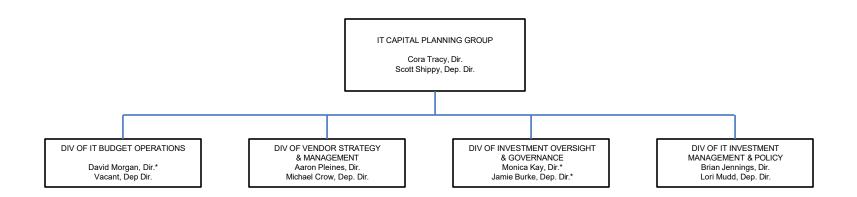

# DEPARTMENT OF HEALTH AND HUMAN SERVICES CENTERS FOR MEDICARE & MEDICAID SERVICES OPERATIONS

#### OFFICE OF FINANCIAL MANAGEMENT