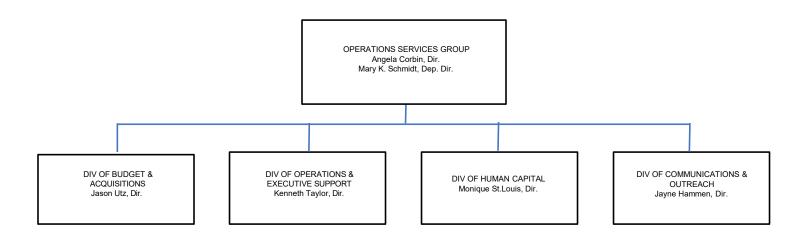

# DEPARTMENT OF HEALTH AND HUMAN SERVICES CENTERS FOR MEDICARE & MEDICAID SERVICES OPERATIONS