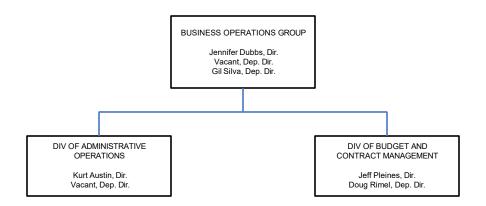

# DEPARTMENT OF HEALTH AND HUMAN SERVICES CENTERS FOR MEDICARE & MEDICAID SERVICES OPERATIONS