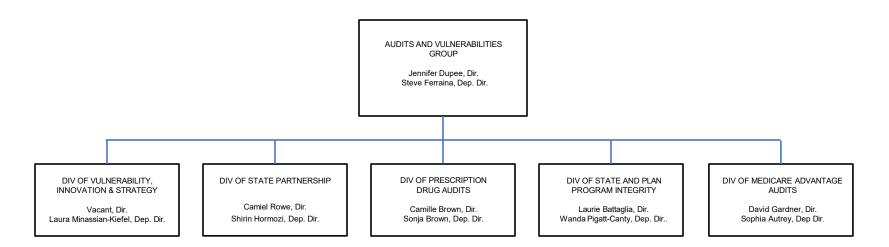

#### **CENTER FOR PROGRAM INTEGRITY**

#### **CENTERS FOR MEDICARE & MEDICAID SERVICES**

#### CENTERS FOR MEDICARE & MEDICAID SERVICES