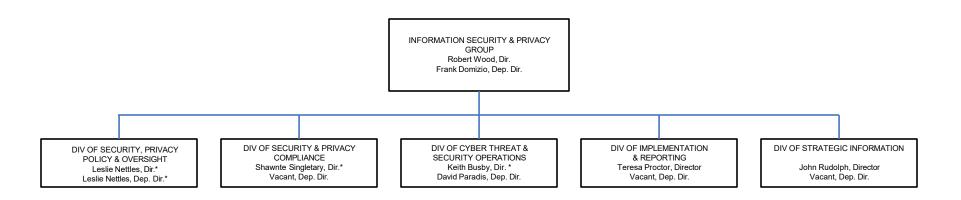

# DEPARTMENT OF HEALTH AND HUMAN SERVICES CENTERS FOR MEDICARE & MEDICAID SERVICES CENTER FOR CLINICAL STANDARDS AND QUALITY