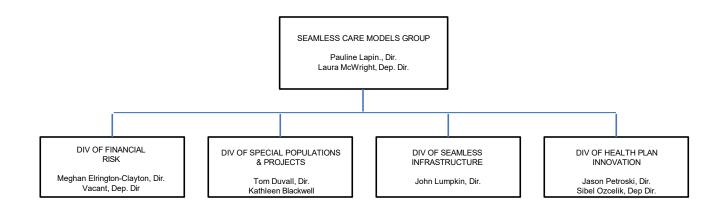

#### CENTERS FOR MEDICARE & MEDICAID SERVICES CENTER FOR MEDICARE AND MEDICAID INNOVATION