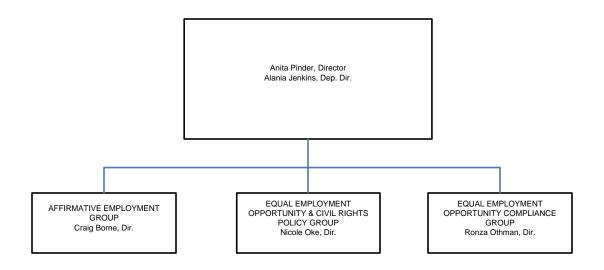

OFFICE OF ENTERPRISE DATA

AND ANALYTICS

Allison Oelschlaeger, Dir. & CMS Chief Data Officer
Andy Shatto, Dep. Dir.

OFFICE OF EQUAL OPPORTUNITY

AND CIVIL RIGHTS Anita Pinder, Director

Alaina Jenkins, Dep. Dir.

## DEPARTMENT OF HEALTH AND HUMAN SERVICES CENTERS FOR MEDICARE & MEDICAID SERVICES OFFICE OF EQUAL OPPORTUNITY AND CIVIL RIGHTS