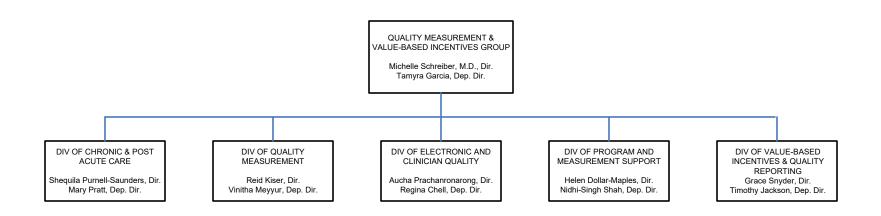

## DEPARTMENT OF HEALTH AND HUMAN SERVICES CENTERS FOR MEDICARE & MEDICARE CENTER FOR MEDICARE