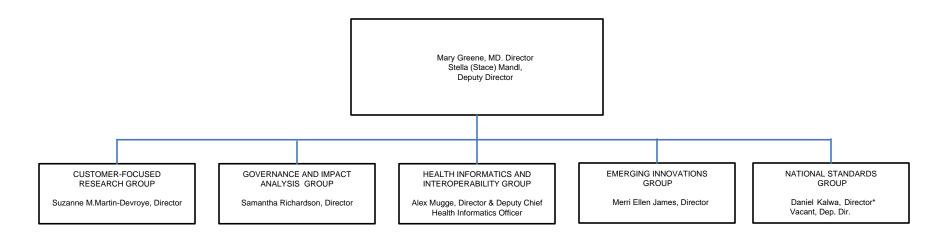

OFFICE OF HUMAN CAPITAL

Tia Butler, Director & Chief Human Capital Officer

Stephanie Bovell, Dep. Dir.

(FCMR)

FEDERAL COORDINATED HEALTH CARE OFFICE

OFFICE OF BURDEN REDUCTION & HEALTH INFORMATICS Mary Greene, MD. Dir. Stella (Stace) Mandl, Dep. Dir.

## DEPARTMENT OF HEALTH AND HUMAN SERVICES CENTERS FOR MEDICARE & MEDICAID SERVICES OFFICE OF BURDEN REDUCTION & HEALTH INFORMATICS