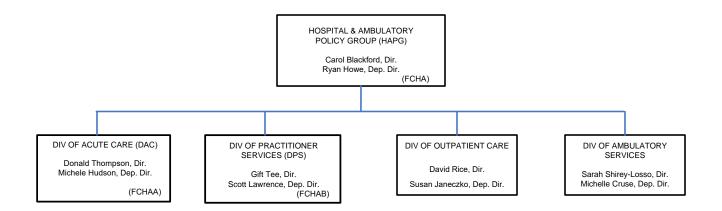

## DEPARTMENT OF HEALTH AND HUMAN SERVICES CENTERS FOR MEDICARE & MEDICARE CENTER FOR MEDICARE