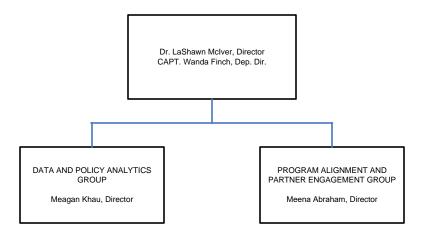

## DEPARTMENT OF HEALTH AND HUMAN SERVICES CENTERS FOR MEDICARE & MEDICAID SERVICES OFFICE OF MINORITY HEALTH