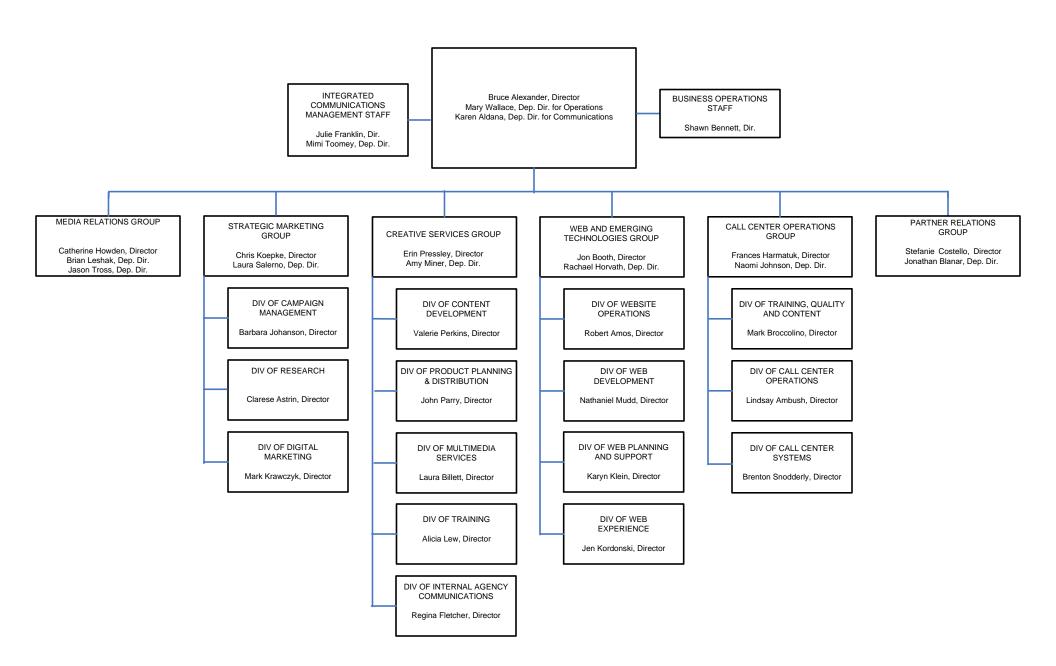

OFFICE OF COMMUNICATIONS

Bruce Alexander, Dir

Mary Wallace, Dep. Dir. for Operations

OFFICE OF LEGISLATION

Arielle Woronoff, Director

Jennifer Boulanger, Dep. Dir.

Karen Aldana, Dep. Dir. for Communications (FCT)

## DEPARTMENT OF HEALTH AND HUMAN SERVICES CENTERS FOR MEDICARE & MEDICAID SERVICES OFFICE OF COMMUNICATIONS