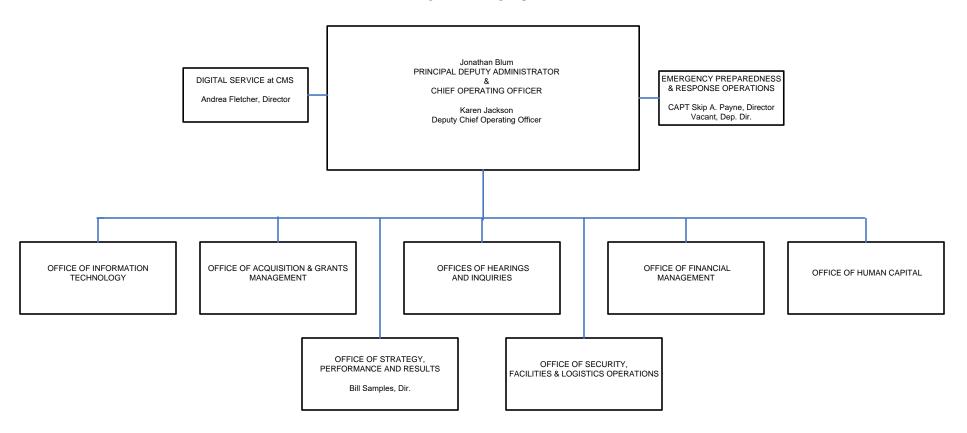

#### DEPARTMENT OF HEALTH AND HUMAN SERVICES CENTERS FOR MEDICARE & MEDICAID SERVICES

#### **OPERATIONS**