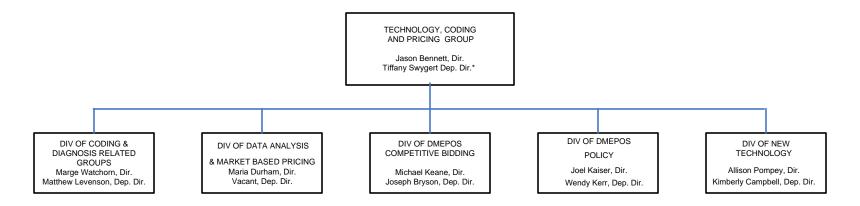

## DEPARTMENT OF HEALTH AND HUMAN SERVICES CENTERS FOR MEDICARE & MEDICARE CENTER FOR MEDICARE