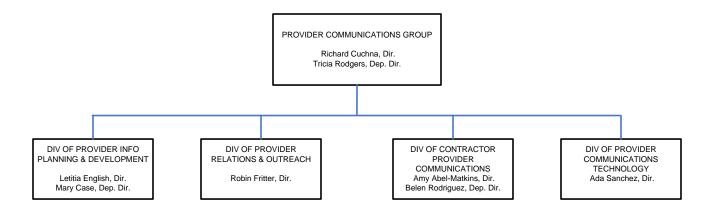

## DEPARTMENT OF HEALTH AND HUMAN SERVICES CENTERS FOR MEDICARE & MEDICARE CENTER FOR MEDICARE