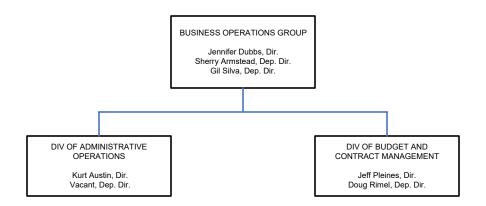

# DEPARTMENT OF HEALTH AND HUMAN SERVICES CENTERS FOR MEDICARE & MEDICAID SERVICES OPERATIONS OFFICE OF ACQUISITION AND GRANTS MANAGEMENT (OAGM)

#### DEPARTMENT OF HEALTH AND HUMAN SERVICES CENTERS FOR MEDICARE & MEDICAID SERVICES OPERATIONS