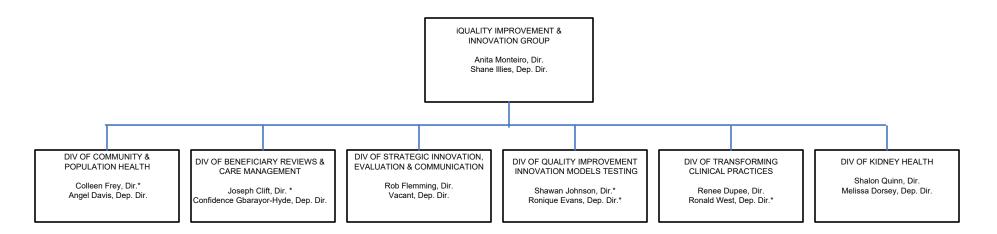

## DEPARTMENT OF HEALTH AND HUMAN SERVICES CENTERS FOR MEDICARE & MEDICARE CENTER FOR MEDICARE