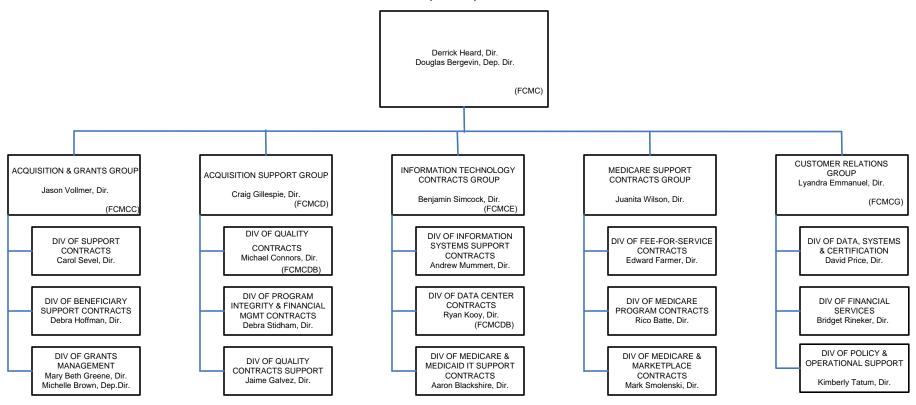

# DEPARTMENT OF HEALTH AND HUMAN SERVICES CENTERS FOR MEDICARE & MEDICAID SERVICES OPERATIONS OFFICE OF ACQUISITION AND GRANTS MANAGEMENT (OAGM)

#### DEPARTMENT OF HEALTH AND HUMAN SERVICES CENTERS FOR MEDICARE & MEDICAID SERVICES OPERATIONS