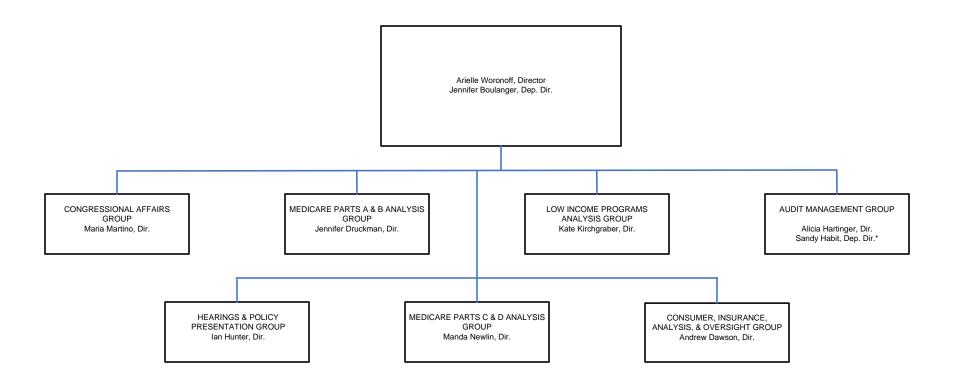

OFFICE OF COMMUNICATIONS

Bruce Alexander, Dir

Mary Wallace, Dep. Dir. for Operations

OFFICE OF LEGISLATION

Arielle Woronoff, Director

Jennifer Boulanger, Dep. Dir.

Karen Aldana, Dep. Dir. for Communications (FCT)

## DEPARTMENT OF HEALTH AND HUMAN SERVICES CENTERS FOR MEDICARE & MEDICAID SERVICES OFFICE OF LEGISLATION