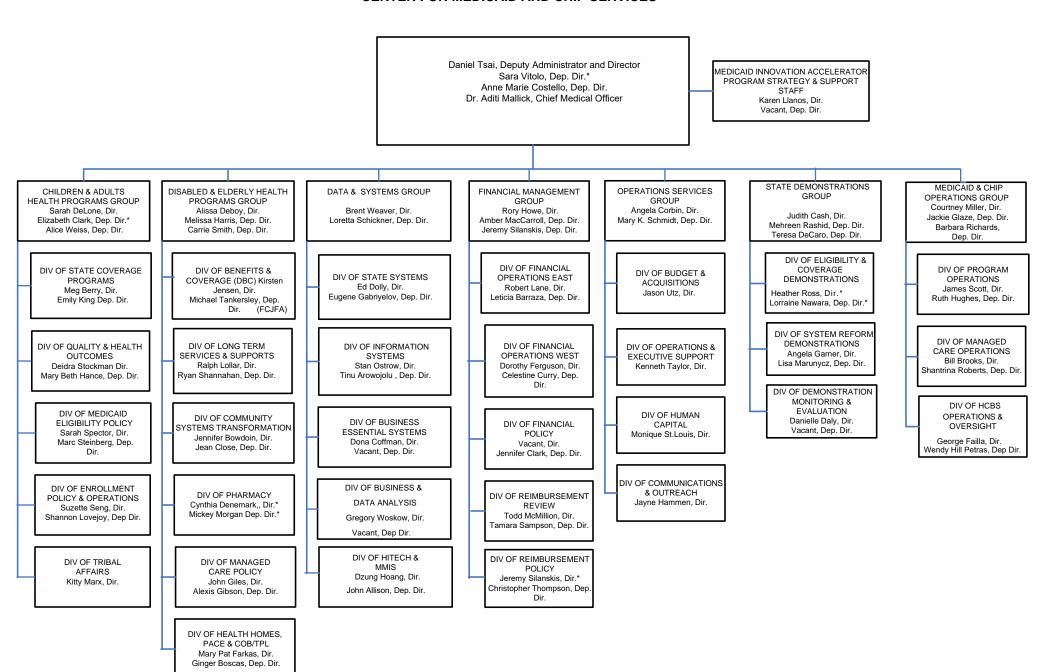

#### DEPARTMENT OF HEALTH AND HUMAN SERVICES CENTERS FOR MEDICARE & MEDICAID SERVICES CENTER FOR MEDICAID AND CHIP SERVICES