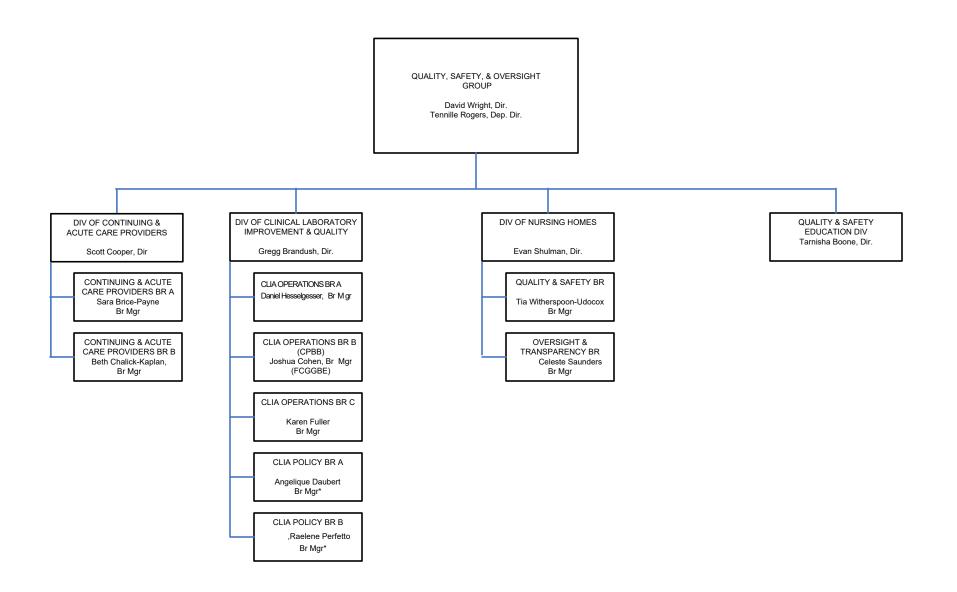

#### DEPARTMENT OF HEALTH AND HUMAN SERVICES CENTERS FOR MEDICARE & MEDICAID SERVICES