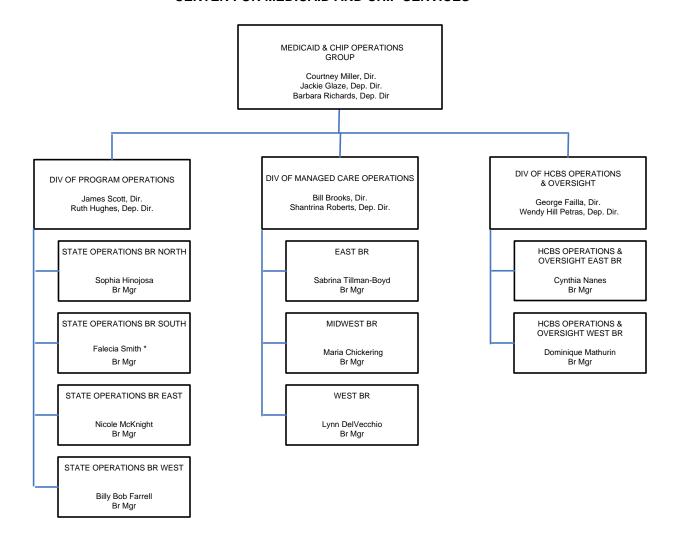

#### DEPARTMENT OF HEALTH AND HUMAN SERVICES CENTERS FOR MEDICARE & MEDICAID SERVICES CENTER FOR MEDICAID AND CHIP SERVICES