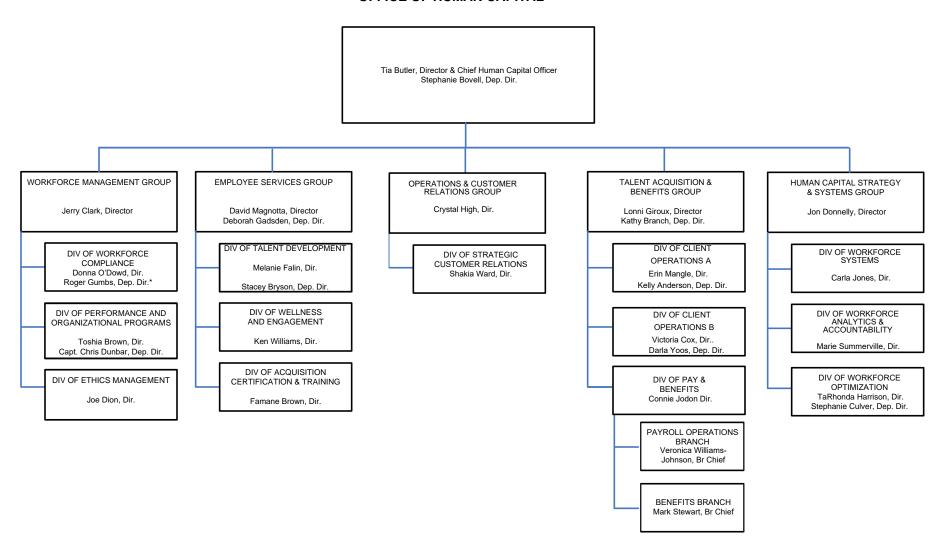

OFFICE OF HUMAN CAPITAL

Tia Butler, Director & Chief Human Capital Officer

Stephanie Bovell, Dep. Dir.

(FCMR)

FEDERAL COORDINATED HEALTH CARE OFFICE

OFFICE OF BURDEN REDUCTION & HEALTH INFORMATICS Mary Greene, MD. Dir. Stella (Stace) Mandl, Dep. Dir.