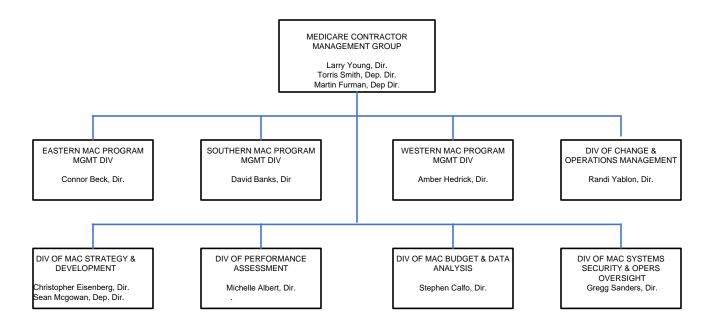

#### DEPARTMENT OF HEALTH AND HUMAN SERVICES CENTERS FOR MEDICARE & MEDICAID SERVICES OPERATIONS