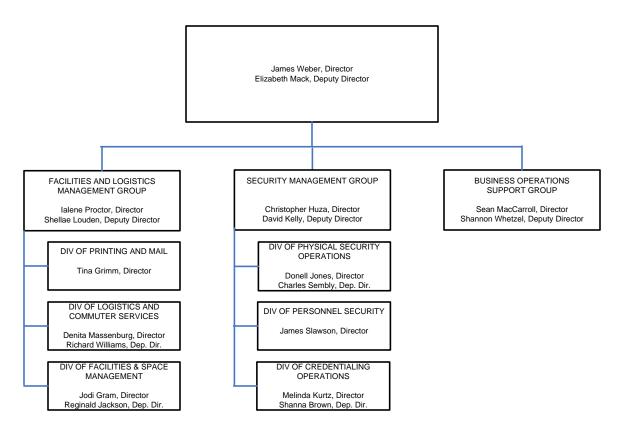

## DEPARTMENT OF HEALTH AND HUMAN SERVICES CENTERS FOR MEDICARE & MEDICAID SERVICES OPERATIONS OFFICE OF SECURITY, FACILITIES AND LOGISTICS OPERATIONS

ENTERPRISE ARCHITECTURE & DATA GROUP

Mark Hogle, Dir. Nydia Peel, Dep. Dir.