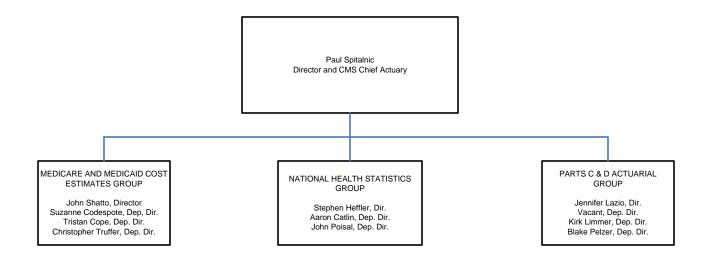

Tim Engelhardt, Director Kerry Branick , Dep. Dir.\*

OFFICE OF MINORITY HEALTH
Dr. LaShawn McIver, Director
Capt, Wanda Finch, Dep. Dir.

OFFICE OF THE ACTUARY
Paul Spitalnic
Director and CMS Chief Actuary

## DEPARTMENT OF HEALTH AND HUMAN SERVICES CENTERS FOR MEDICARE & MEDICAID SERVICES OFFICE OF THE ACTUARY