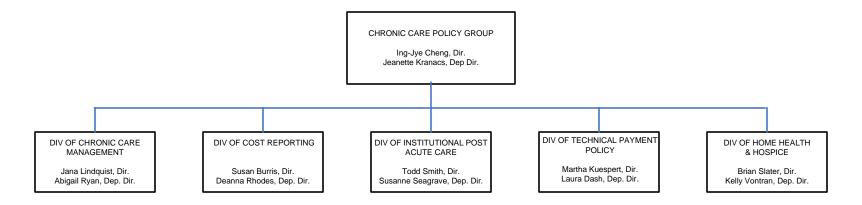

## DEPARTMENT OF HEALTH AND HUMAN SERVICES CENTERS FOR MEDICARE & MEDICARE CENTER FOR MEDICARE