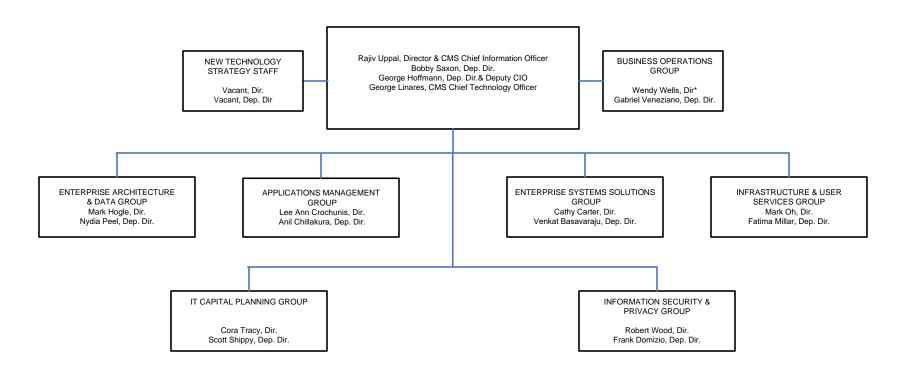

## DEPARTMENT OF HEALTH AND HUMAN SERVICES CENTERS FOR MEDICARE & MEDICAID SERVICES OFFICE OF ENTERPRISE DATA AND ANALYTICS