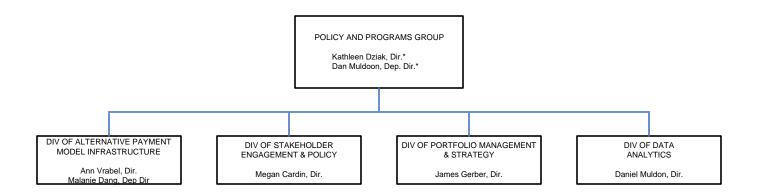

#### DEPARTMENT OF HEALTH AND HUMAN SERVICES CENTERS FOR MEDICARE & MEDICAID SERVICES