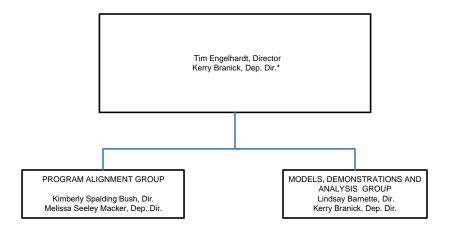

Tim Engelhardt, Director Kerry Branick , Dep. Dir.\*

OFFICE OF MINORITY HEALTH
Dr. LaShawn McIver, Director
Capt, Wanda Finch, Dep. Dir.

OFFICE OF THE ACTUARY
Paul Spitalnic
Director and CMS Chief Actuary