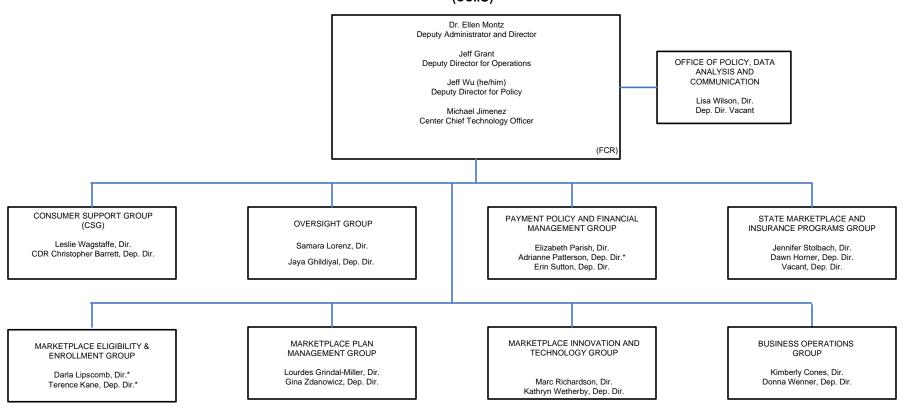

(FCME)

(FCMN)

CENTER FOR CONSUMER INFORMATION AND INSURANCE OVERSIGHT

Dr. Ellen Montz Deputy Administrator and Director Jeff Grant, Dep. Dir. for Operations Jeff Wu,(he/him) Dep. Dir. for Policy Michael Jimenez, Center Chief Technology Officer

(FCR)