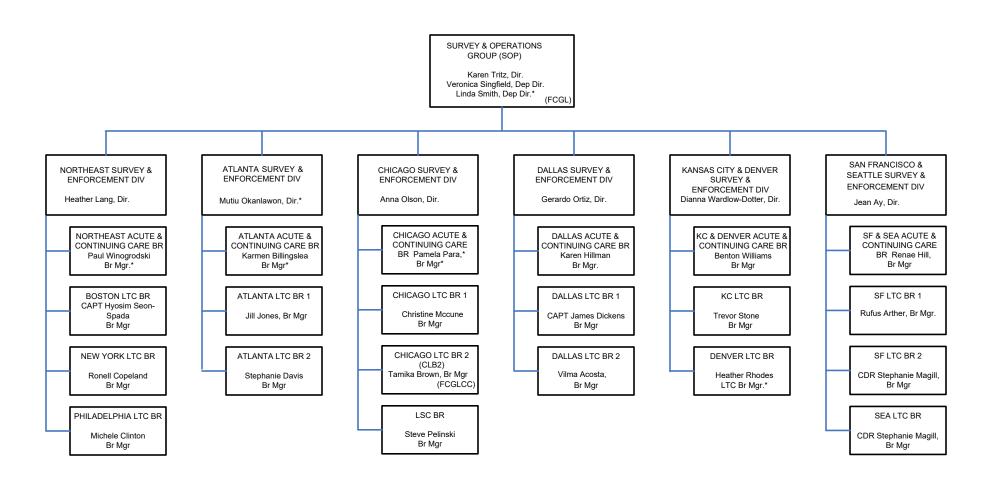

#### DEPARTMENT OF HEALTH AND HUMAN SERVICES CENTERS FOR MEDICARE & MEDICAID SERVICES