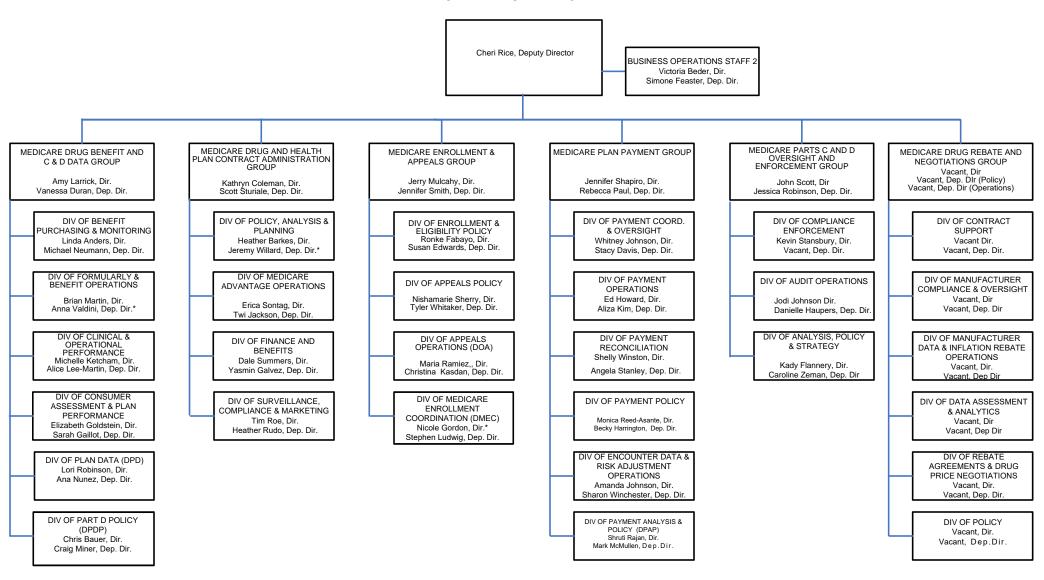

#### DEPARTMENT OF HEALTH AND HUMAN SERVICES CENTERS FOR MEDICARE & MEDICAID SERVICES

#### **OPERATIONS**

#### DEPARTMENT OF HEALTH AND HUMAN SERVICES CENTERS FOR MEDICARE & MEDICAID SERVICES OPERATIONS