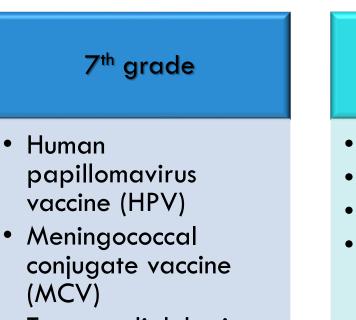

## "NEW" VACCINATION REQUIREMENTS EFFECTIVE 1 JULY 2020 FOR 2020/21 SCHOOL YEAR

 Tetanus, diphtheria, pertussis vaccine (Tdap) Students new to Hawaii school system in grades 7–12

- HAV
- HPV
- MCV
- Tdap