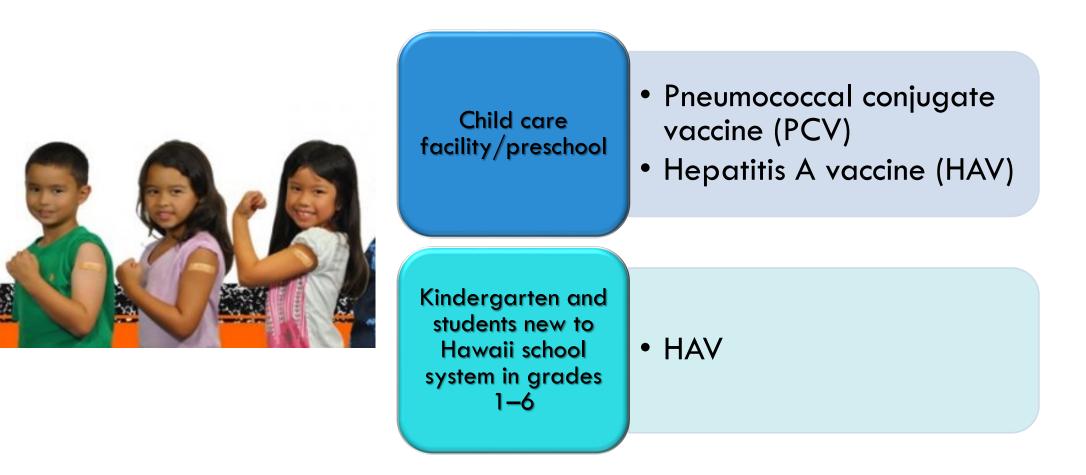

### 

Sarah Y. Park, MD, FAAP State Epidemiologist Chief, Disease Outbreak Control Division

Hawaii Department of Health



## HAWAII ADMINISTRATIVE RULES (HAR) CHAPTER 11-157: EXAMINATION AND IMMUNIZATION

Last amended in 2001

Updated health requirements for preschool, school, and postsecondary school attendance with input from stakeholders

Signed by Governor Ige in August 2019

Immunization requirements now align with current Advisory Committee on Immunization Practices (ACIP) recommendations





## "NEW" VACCINATION REQUIREMENTS EFFECTIVE 1 JULY 2020 FOR 2020/21 SCHOOL YEAR





## "NEW" VACCINATION REQUIREMENTS EFFECTIVE 1 JULY 2020 FOR 2020/21 SCHOOL YEAR





 Tetanus, diphtheria, pertussis vaccine (Tdap) Students new to Hawaii school system in grades 7–12

- HAV
- HPV
- MCV
- Tdap



## "NEW" VACCINATION REQUIREMENTS EFFECTIVE 1 JULY 2020 FOR 2020/21 SCHOOL YEAR



Postsecondary school

- Varicella
- Tdap
- MCV (1<sup>st</sup> year student living in on-campus housing only)



# **INFORMATION PACKET FOR PHYSICIANS**



- Immunization Requirements Summary guide
- •Abridged copy of signed HAR 11-157
- •Access full document at <u>https://health.hawaii.gov/opppd/files/2019/08/11-157-includes-</u> Exhibit-A-and-Exhibit-B.pdf
- Exhibit B General Best Practices Guidelines for Immunizations from ACIP is 198 pages
- Medical Exemption form
- Vax to School campaign po