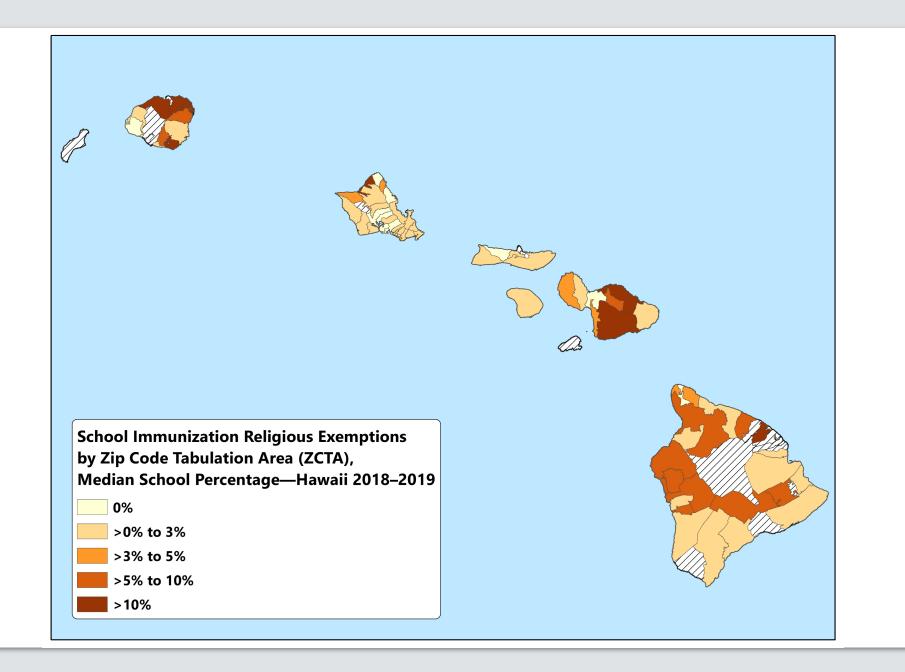

EPI 8 September 2019



## HAWAII DEPARTMENT OF HEALTH IMMUNIZATION MEDIA CAMPAIGN

- Launched October 2019
- Targeting parents of current 6<sup>th</sup> graders regarding 7<sup>th</sup> grade school entry requirements
- Campaign Schedule
- TV/Radio airtime: September, March, May, end of June–beginning of Aug
- Print ads
- Statewide
- Oct, Nov, Dec 2019
- Posters/Flyers
- Questions? Call (808) 586-8300, Immunization Branch





**MCV** (MENINGO COCCAL CONJUGATE)

#### MAKE A DATE TO VACCINATE!

Students without the required immunizations risk being excluded from school, Parents, call your child's healthcare provider today to make an appointment.



Get more information, visit VaxToSchoolHawaii.com







\*Unvalidated data based on self-report from schools to Hawaii Department of Health





# **MAHALO!**