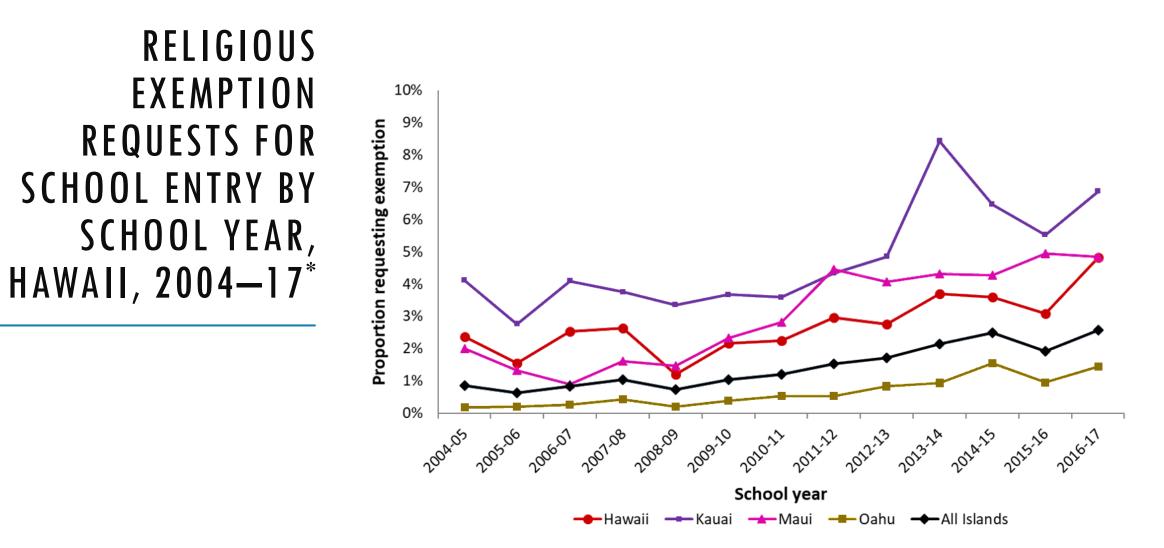

\*Unvalidated data based on self-report from schools to Hawaii Department of Health