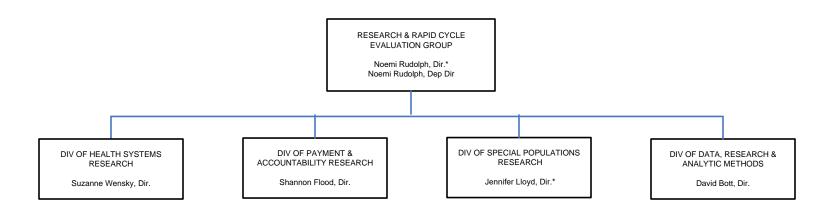

> OFFICE OF CLINICIAN ENGAGEMENT Barry Marx, M.D., Dir.

(FCG)

(FCH

CENTER FOR MEDICARE AND MEDICAID INNOVATION

Elizabeth Fowler, Deputy Administrator and Director Ellen Lukens, Dep. Dir. Arrah Tabe-Bedward, Dep. Dir. (FCP