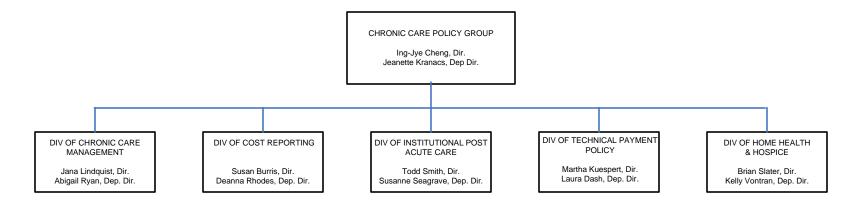

#### CENTER FOR MEDICARE

Dr. Meena Seshamani M.D. PhD, Deputy Administrator and Director Liz Richter, Dep. Dir. Cheri Rice, Dep. Dir.