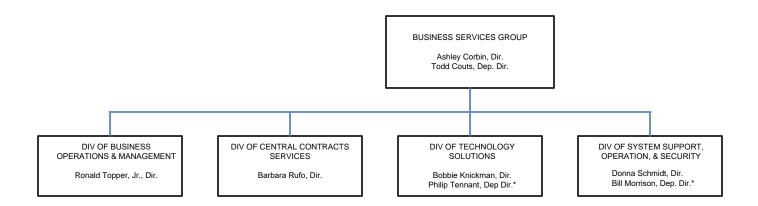

#### DEPARTMENT OF HEALTH AND HUMAN SERVICES CENTERS FOR MEDICARE & MEDICAID SERVICES OPERATIONS