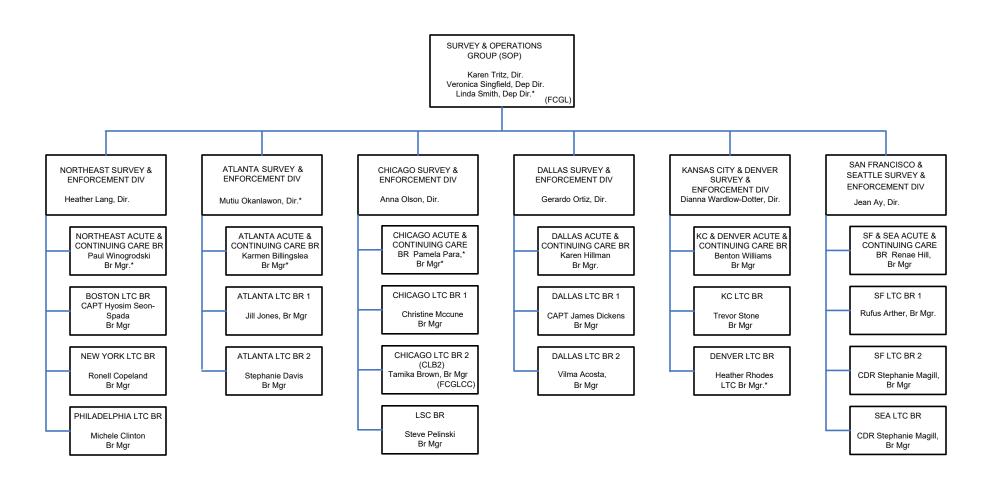

Lee Fleisher, M.D., CMS Chief Medical Officer & Director

Jean Moody-Williams, Dep. Dir. Jeneen Iwugo, Dep. Dir. Shari Ling, M.D., CMS Dep. Chief Medical Officer Michelle Schreiber, M.D., Dep. Dir. for Quality & Value