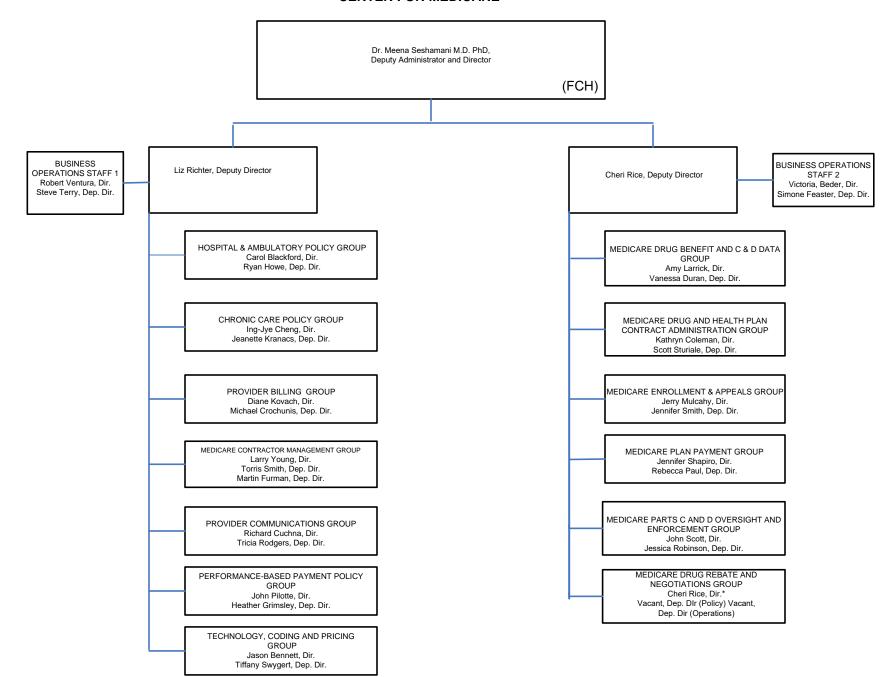

#### CENTER FOR MEDICARE

Dr. Meena Seshamani M.D. PhD, Deputy Administrator and Director Liz Richter, Dep. Dir. Cheri Rice, Dep. Dir.