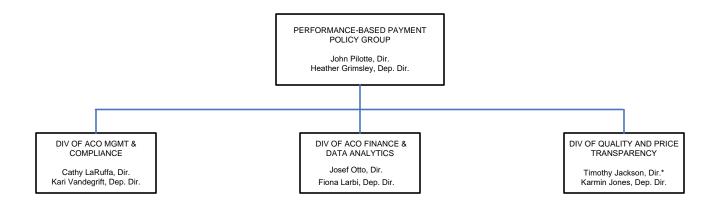

## DEPARTMENT OF HEALTH AND HUMAN SERVICES CENTERS FOR MEDICARE & MEDICARE CENTER FOR MEDICARE