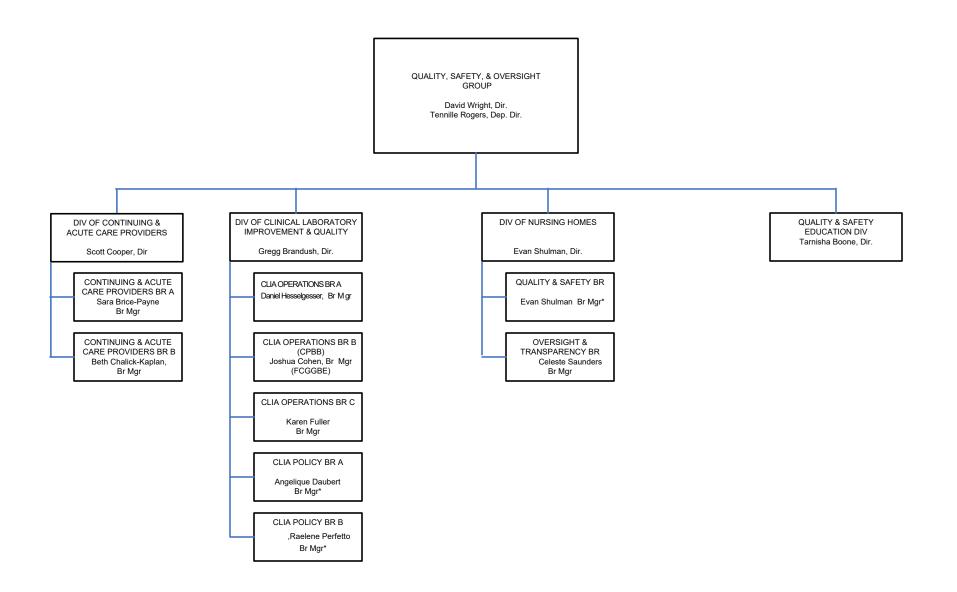

Lee Fleisher, M.D., CMS Chief Medical Officer & Director

Jean Moody-Williams, Dep. Dir. Jeneen Iwugo, Dep. Dir. Shari Ling, M.D., CMS Dep. Chief Medical Officer Michelle Schreiber, M.D., Dep. Dir. for Quality & Value