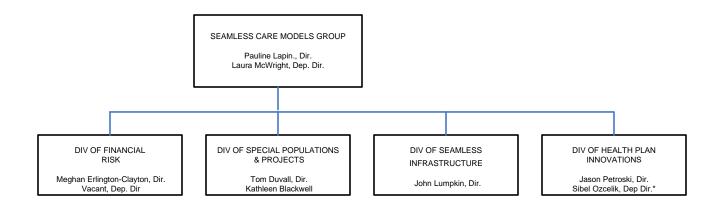

> OFFICE OF CLINICIAN ENGAGEMENT Barry Marx, M.D., Dir.

(FCG)

(FCH

CENTER FOR MEDICARE AND MEDICAID INNOVATION

Elizabeth Fowler, Deputy Administrator and Director Ellen Lukens, Dep. Dir. Arrah Tabe-Bedward, Dep. Dir. (FCP