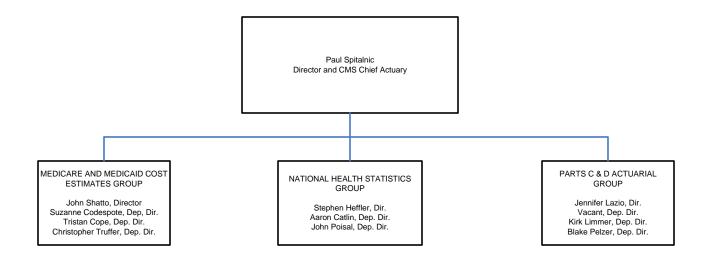

#### DEPARTMENT OF HEALTH AND HUMAN SERVICES CENTERS FOR MEDICARE & MEDICAID SERVICES OFFICE OF THE ACTUARY

#### FEDERAL COORDINATED HEALTH CARE OFFICE

Tim Engelhardt, Director Kerry Branick , Dep. Dir.\*

OFFICE OF MINORITY HEALTH
Dr. LaShawn McIver, Director
Capt, Wanda Finch, Dep. Dir.

OFFICE OF THE ACTUARY
Paul Spitalnic
Director and CMS Chief Actuary