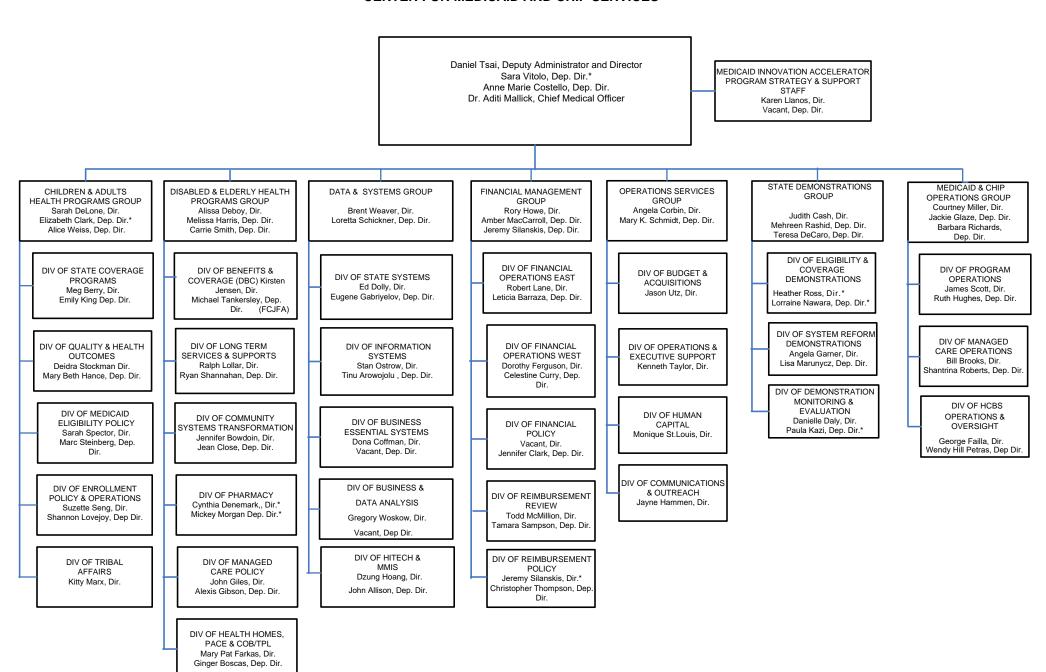

#### CENTER FOR MEDICAID AND CHIP SERVICES

Daniel Tsai, Deputy Administrator and Director Anne Marie Costello, Dep. Dir. Sara Vitolo, Dep. Dir\* Dr. Aditi Mallick, Chief Medical Officer (FCJ)