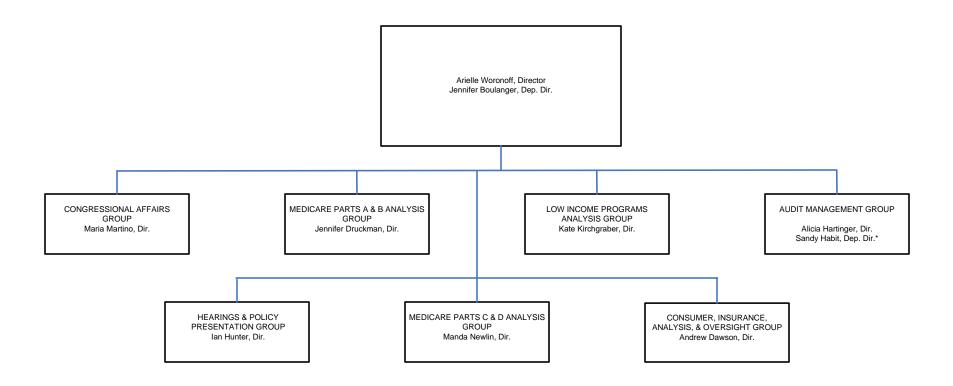

#### OFFICE OF COMMUNICATIONS Bruce Alexander, Dir Mary Wallace, Dep. Dir. for Operations Karen Aldana, Dep. Dir. for Communications (FCT)

OFFICE OF LEGISLATION Arielle Woronoff, Director Jennifer Boulanger, Dep. Dir.

#### DEPARTMENT OF HEALTH AND HUMAN SERVICES CENTERS FOR MEDICARE & MEDICAID SERVICES OFFICE OF LEGISLATION