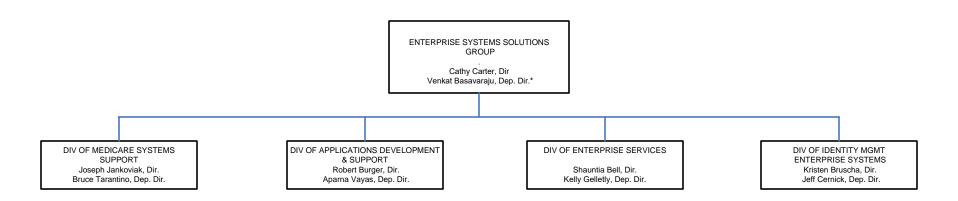

Rajiv Uppal, Dir. & CMS Chief Information Officer (CIO)
Bobby Saxon, Dep. Dir.
George Hoffmann, Dep. Dir. & Dep. CIO
George Linares, CMS Chief Technology Officer
(FCMB)

OFFICE OF INFORMATION TECHNOLOGY