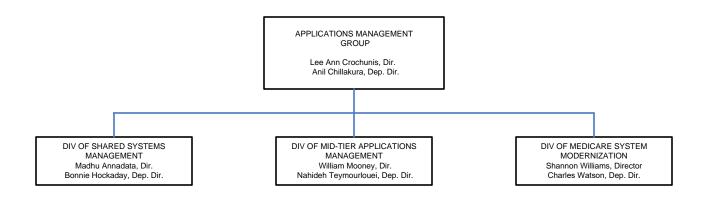

Rajiv Uppal, Dir. & CMS Chief Information Officer (CIO)
Bobby Saxon, Dep. Dir.
George Hoffmann, Dep. Dir. & Dep. CIO
George Linares, CMS Chief Technology Officer
(FCMB)

OFFICE OF INFORMATION TECHNOLOGY