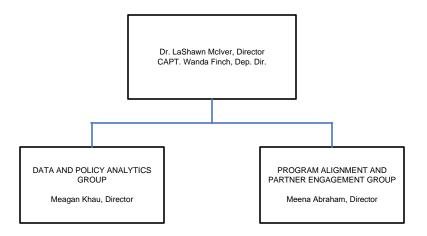

## DEPARTMENT OF HEALTH AND HUMAN SERVICES CENTERS FOR MEDICARE & MEDICAID SERVICES OFFICE OF MINORITY HEALTH

#### FEDERAL COORDINATED HEALTH CARE OFFICE

Tim Engelhardt, Director Kerry Branick , Dep. Dir.\*

OFFICE OF MINORITY HEALTH
Dr. LaShawn McIver, Director
Capt, Wanda Finch, Dep. Dir.

OFFICE OF THE ACTUARY
Paul Spitalnic
Director and CMS Chief Actuary