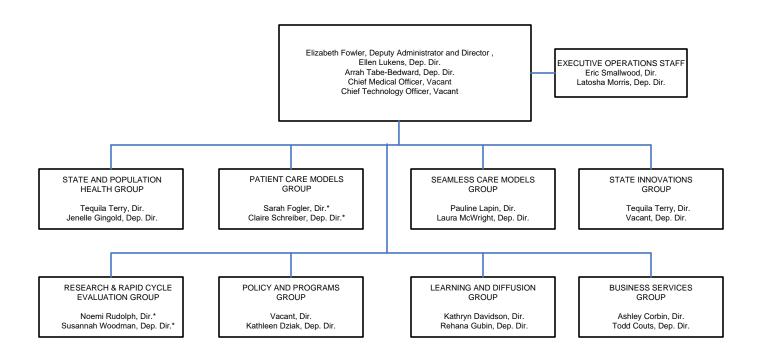

> OFFICE OF CLINICIAN ENGAGEMENT Barry Marx, M.D., Dir.

(FCG)

(FCH

CENTER FOR MEDICARE AND MEDICAID INNOVATION

Elizabeth Fowler, Deputy Administrator and Director Ellen Lukens, Dep. Dir. Arrah Tabe-Bedward, Dep. Dir. (FCP