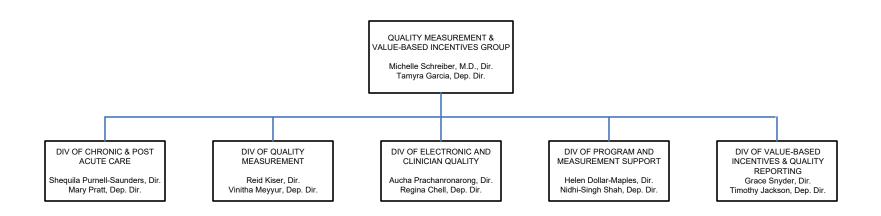

Lee Fleisher, M.D., CMS Chief Medical Officer & Director

Jean Moody-Williams, Dep. Dir. Jeneen Iwugo, Dep. Dir. Shari Ling, M.D., CMS Dep. Chief Medical Officer Michelle Schreiber, M.D., Dep. Dir. for Quality & Value