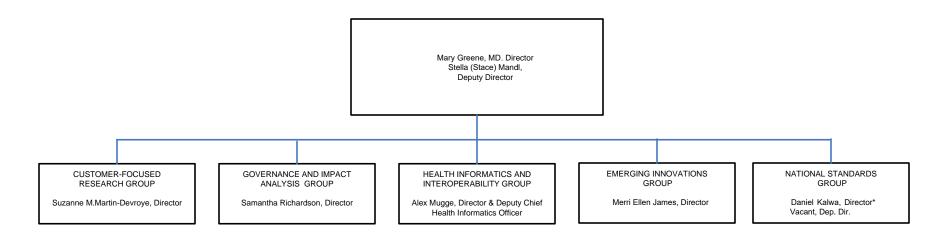

#### APPROVED LEADERSHIP As of

December 29, 2022

\*Acting

OFFICE OF BURDEN REDUCTION & HEALTH INFORMATICS Mary Greene, MD. Dir. Stella (Stace) Mandl, Dep. Dir.

(FCS)

## DEPARTMENT OF HEALTH AND HUMAN SERVICES CENTERS FOR MEDICARE & MEDICAID SERVICES OFFICE OF BURDEN REDUCTION & HEALTH INFORMATICS