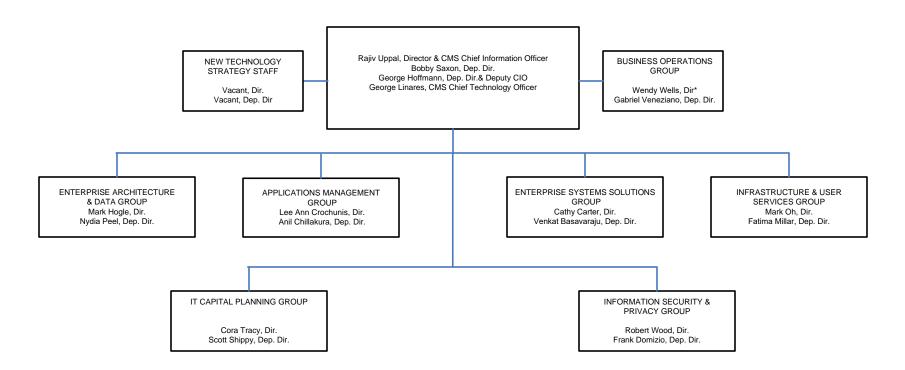

Rajiv Uppal, Dir. & CMS Chief Information Officer (CIO)
Bobby Saxon, Dep. Dir.
George Hoffmann, Dep. Dir. & Dep. CIO
George Linares, CMS Chief Technology Officer
(FCMB)

OFFICE OF INFORMATION TECHNOLOGY

## DEPARTMENT OF HEALTH AND HUMAN SERVICES CENTERS FOR MEDICARE & MEDICAID SERVICES OPERATIONS OFFICE OF SECURITY, FACILITIES AND LOGISTICS OPERATIONS

ENTERPRISE ARCHITECTURE & DATA GROUP

Mark Hogle, Dir. Nydia Peel, Dep. Dir.

DIV OF DATA STRATEGY

Julia Fultz Dir. Glenn Radcliffe, Dep. Dir.\* DIV OF DATA ENTERPRISE SERVICES

Yousef Shahegh, Dir. Paul Benning, Dep. Dir. DIV OF ENTERPRISE INFO MGMT SERVICES

Murari Selvakesavan, Dir. James Brogan, Dep. Dir. DIV OF DATA OPERATIONS & MAINTENANCE Karen Allen, Dir. Edward Belle, Dep. Dir. DIV OF ENTERPRISE ARCHITECTURE Michael Azar, Dir. Julie Mason, Dep. Dir.\* DIV OF TECHNICAL ENGINEERING & ARCHITECTURE Jen Mooney, Director