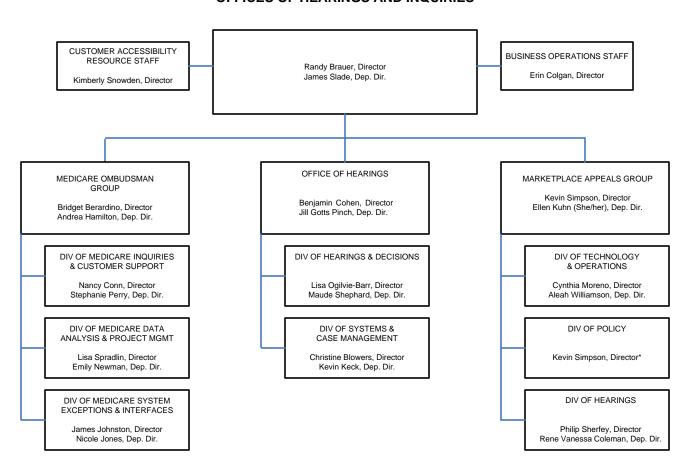

# DEPARTMENT OF HEALTH AND HUMAN SERVICES CENTERS FOR MEDICARE & MEDICAID SERVICES OPERATIONS OFFICES OF HEARINGS AND INQUIRIES

OFFICE OF ACQUISITION AND GRANTS MANAGEMENT Derrick Heard, Director Douglas Bergevin, Dep. Dir.

OFFICES OF HEARINGS AND INQUIRIES Randy Brauer, Director James Slade, Dep. Dir.

OFFICE OF FINANCIAL MANAGEMENT Megan Worstell, Director & CMS Chief Financial Officer John Czajkowski, Dep. Dir. CENTER FOR CLINICAL STANDARDS
AND QUALITY