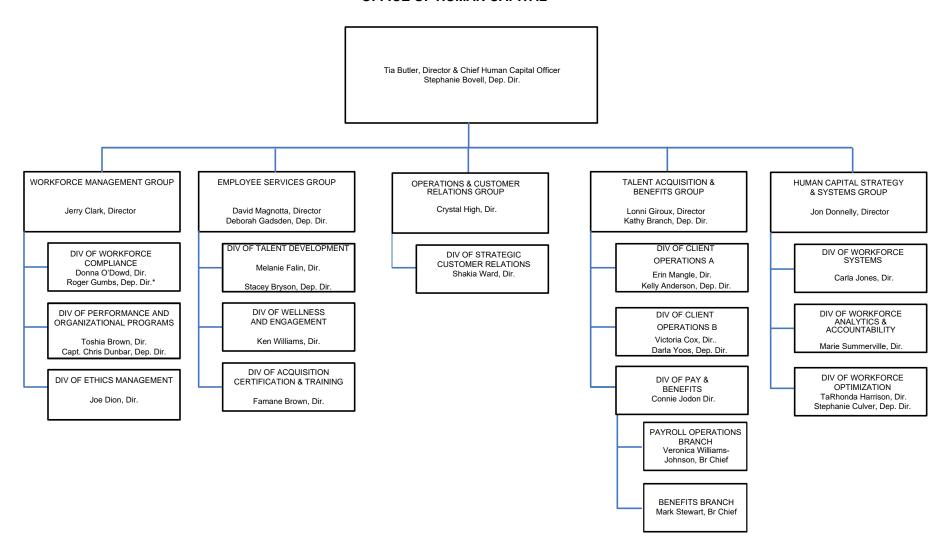

Elizabeth Mack, Dep. Dir.

OFFICE OF HUMAN CAPITAL

Tia Butler, Director & Chief Human Capital Officer

Stephanie Bovell, Dep. Dir.

(FCM3) Vacant, Dep. Dir. (FCM5)

(FCMC)

(FCMN)

(FCME)