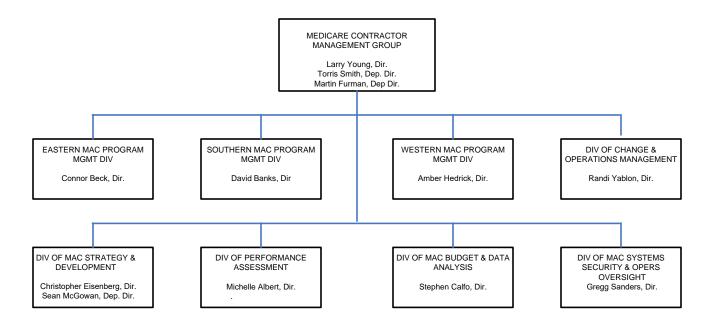

#### CENTER FOR MEDICARE

Dr. Meena Seshamani M.D. PhD, Deputy Administrator and Director Liz Richter, Dep. Dir. Cheri Rice, Dep. Dir.