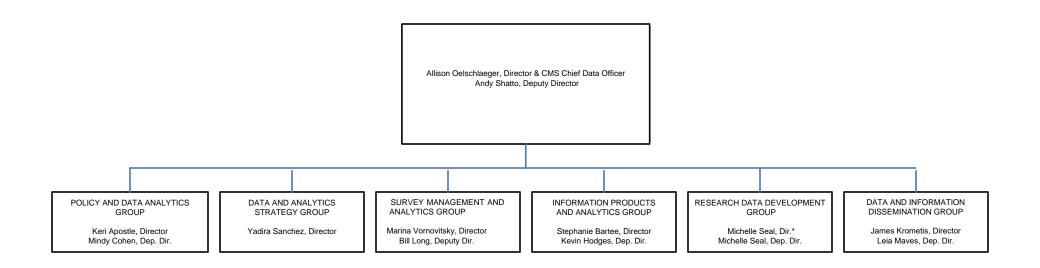

## DEPARTMENT OF HEALTH AND HUMAN SERVICES CENTERS FOR MEDICARE & MEDICAID SERVICES OFFICE OF ENTERPRISE DATA AND ANALYTICS

#### OFFICE OF ENTERPRISE DATA AND ANALYTICS

Allison Oelschlaeger, Dir. & CMS Chief Data Officer
Andy Shatto, Dep. Dir. (FCW)

OFFICE OF EQUAL OPPORTUNITY AND CIVIL RIGHTS Anita Pinder, Director Alaina Jenkins, Dep. Dir.