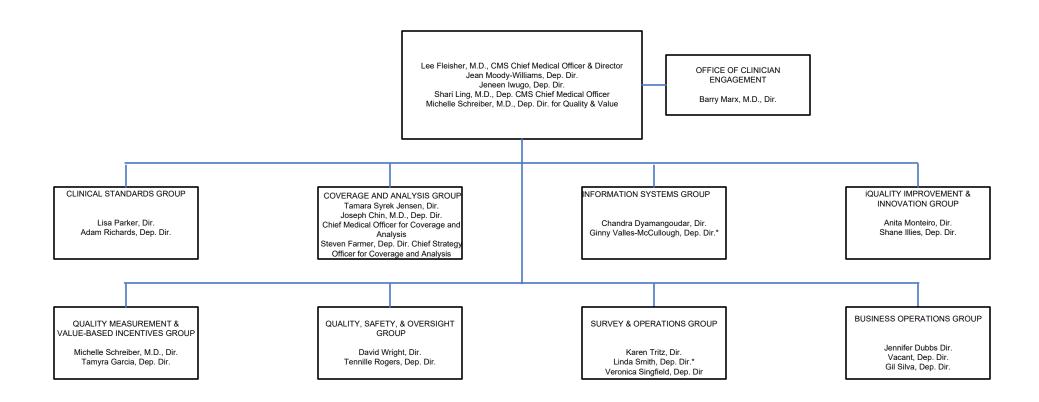

Lee Fleisher, M.D., CMS Chief Medical Officer & Director

Jean Moody-Williams, Dep. Dir. Jeneen Iwugo, Dep. Dir. Shari Ling, M.D., CMS Dep. Chief Medical Officer Michelle Schreiber, M.D., Dep. Dir. for Quality & Value

> OFFICE OF CLINICIAN ENGAGEMENT Barry Marx, M.D., Dir.

(FCG)

(FCH

CENTER FOR MEDICARE AND MEDICAID INNOVATION

Elizabeth Fowler, Deputy Administrator and Director Ellen Lukens, Dep. Dir. Arrah Tabe-Bedward, Dep. Dir. (FCP