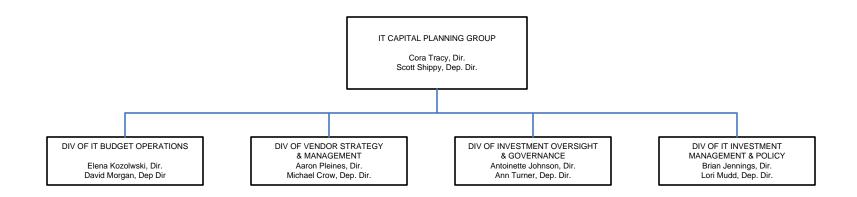

Rajiv Uppal, Dir. & CMS Chief Information Officer (CIO)
Bobby Saxon, Dep. Dir.
George Hoffmann, Dep. Dir. & Dep. CIO
George Linares, CMS Chief Technology Officer
(FCMB)

OFFICE OF INFORMATION TECHNOLOGY