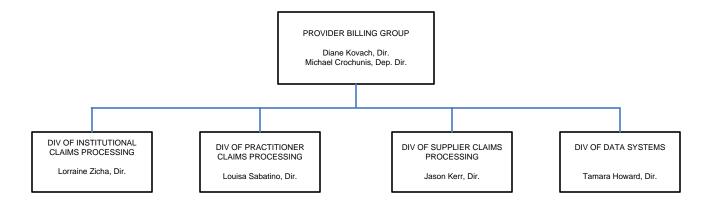

#### CENTER FOR MEDICARE

Dr. Meena Seshamani M.D. PhD, Deputy Administrator and Director Liz Richter, Dep. Dir. Cheri Rice, Dep. Dir.