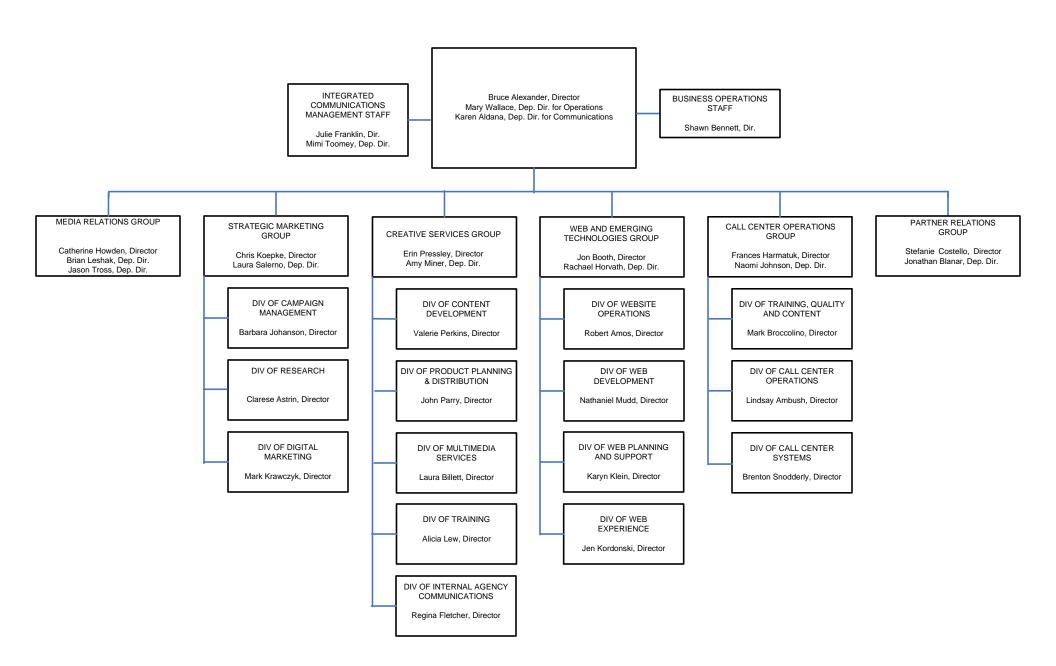

#### OFFICE OF COMMUNICATIONS Bruce Alexander, Dir Mary Wallace, Dep. Dir. for Operations Karen Aldana, Dep. Dir. for Communications (FCT)

OFFICE OF LEGISLATION Arielle Woronoff, Director Jennifer Boulanger, Dep. Dir.

## DEPARTMENT OF HEALTH AND HUMAN SERVICES CENTERS FOR MEDICARE & MEDICAID SERVICES OFFICE OF COMMUNICATIONS