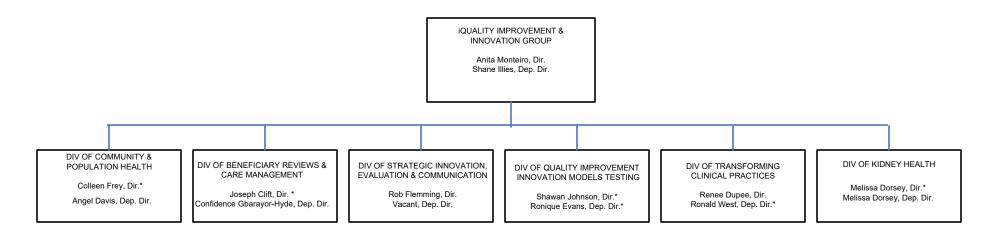

Lee Fleisher, M.D., CMS Chief Medical Officer & Director

Jean Moody-Williams, Dep. Dir. Jeneen Iwugo, Dep. Dir. Shari Ling, M.D., CMS Dep. Chief Medical Officer Michelle Schreiber, M.D., Dep. Dir. for Quality & Value