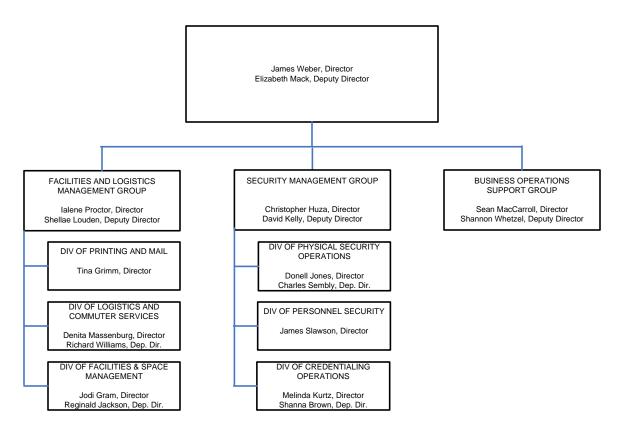

(FCMQ)

(FCMR)

OFFICE OF STRATEGY, PERFORMANCE.

AND RESULTS

Bill Samples, Dir,

OFFICE OF SECURITY, FACILITIES AND

LOGISTICS OPERATIONS

James Weber, Director

Elizabeth Mack, Dep. Dir.

OFFICE OF HUMAN CAPITAL

Tia Butler, Director & Chief Human Capital Officer

Stephanie Bovell, Dep. Dir.

(FCM3) Vacant, Dep. Dir. (FCM5)

(FCMC)

(FCMN)

(FCME)

## DEPARTMENT OF HEALTH AND HUMAN SERVICES CENTERS FOR MEDICARE & MEDICAID SERVICES OPERATIONS OFFICE OF SECURITY, FACILITIES AND LOGISTICS OPERATIONS

ENTERPRISE ARCHITECTURE & DATA GROUP

Mark Hogle, Dir. Nydia Peel, Dep. Dir.