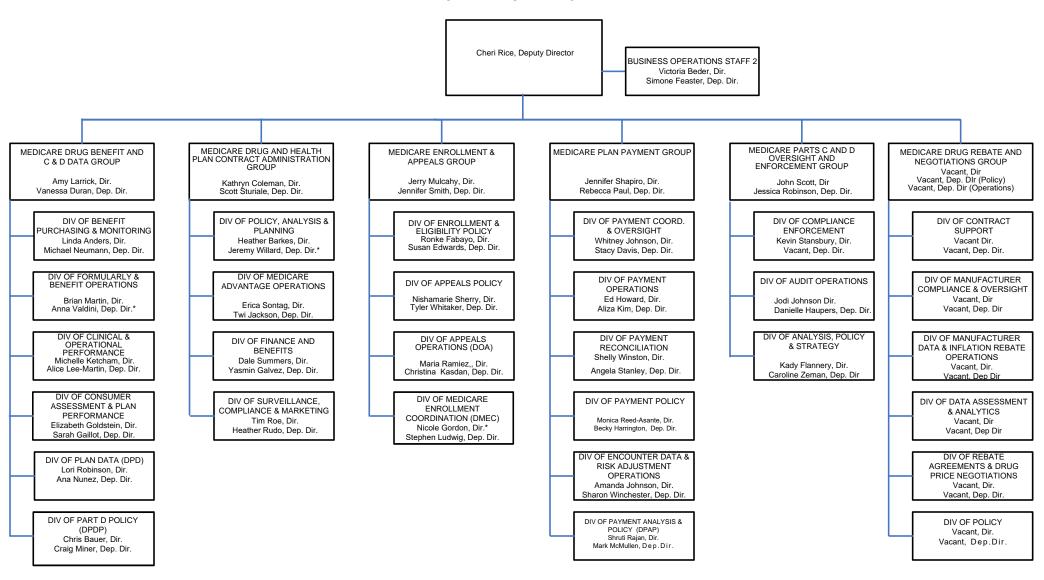

#### CENTER FOR MEDICARE

Dr. Meena Seshamani M.D. PhD, Deputy Administrator and Director Liz Richter, Dep. Dir. Cheri Rice, Dep. Dir.