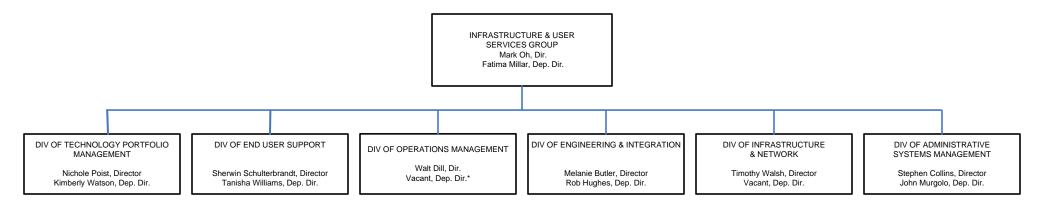

Rajiv Uppal, Dir. & CMS Chief Information Officer (CIO)
Bobby Saxon, Dep. Dir.
George Hoffmann, Dep. Dir. & Dep. CIO
George Linares, CMS Chief Technology Officer
(FCMB)

OFFICE OF INFORMATION TECHNOLOGY