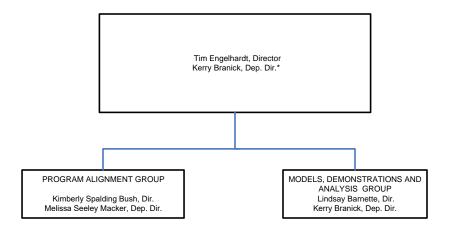

## DEPARTMENT OF HEALTH AND HUMAN SERVICES CENTERS FOR MEDICARE & MEDICAID SERVICES FEDERAL COORDINATED HEALTH CARE OFFICE

#### FEDERAL COORDINATED HEALTH CARE OFFICE

Tim Engelhardt, Director Kerry Branick , Dep. Dir.\*

OFFICE OF MINORITY HEALTH
Dr. LaShawn McIver, Director
Capt, Wanda Finch, Dep. Dir.

OFFICE OF THE ACTUARY
Paul Spitalnic
Director and CMS Chief Actuary