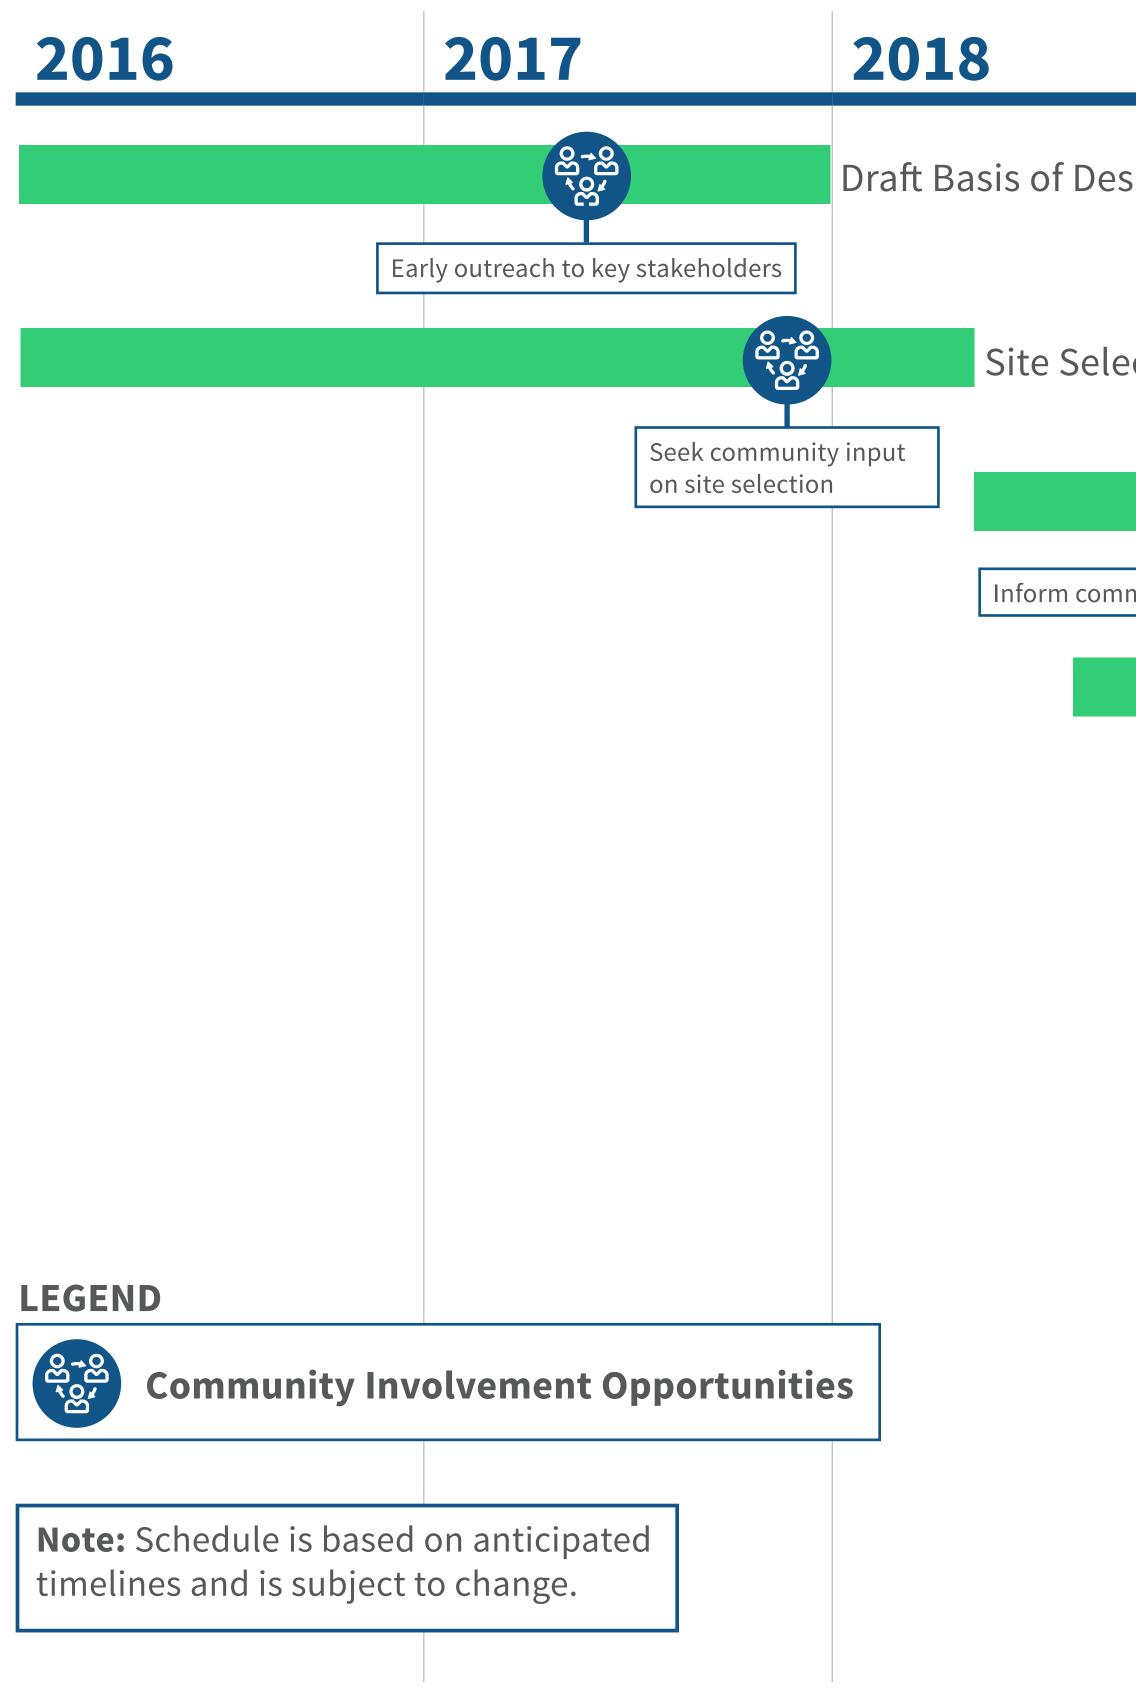

## **Kittitas County Transfer Station Relocation - Anticipated Schedule**

## **Kittitas County Transfer Station Relocation Project**

| 2019                       | 2020            | 2021                                                                              | 2022                               | 2023                                      |
|----------------------------|-----------------|-----------------------------------------------------------------------------------|------------------------------------|-------------------------------------------|
| sign Report                |                 |                                                                                   |                                    |                                           |
| ection                     |                 |                                                                                   |                                    |                                           |
| ନ୍ଥି Land Acquisi          | tion            |                                                                                   |                                    |                                           |
| munity about site decision |                 |                                                                                   |                                    |                                           |
| Final Basis of             | f Design Report |                                                                                   |                                    |                                           |
|                            |                 | සි.<br>මේ<br>මේ<br>මේ<br>මේ<br>මේ<br>මේ<br>මේ<br>මේ<br>මේ<br>මේ<br>මේ<br>මේ<br>මේ |                                    | Permitting<br>Includes Short Plat, Land   |
|                            |                 | Public hearings<br>Phase 1 In                                                     | frastructure Design                | Use Permits andConstruction<br>Monitoring |
|                            |                 | <mark>ළ~</mark> ℃<br>*ල⁄                                                          | Phase 1 Infrastruc                 | ture Construction                         |
|                            |                 | Inform community about start of const                                             | Phase 2 Transfer                   | · Facility Design                         |
|                            |                 |                                                                                   | ළ~ල<br>`ල                          | Phase 2 Transfer<br>Facility Construction |
|                            |                 | Inform com                                                                        | munity about start of construction | දෙදී Celebrate<br>Operations!             |
| 1                          | 1               | I                                                                                 | I                                  | I                                         |