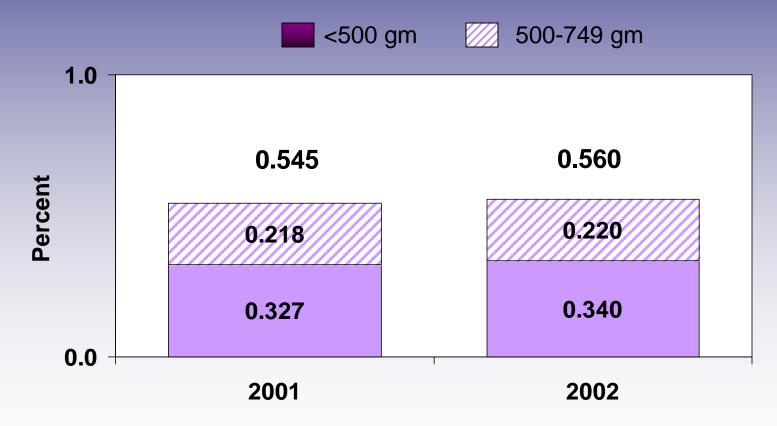

# Percent of perinatal events\* <750 grams: 2001 and 2002

\* Includes fetal deaths of 20+ weeks of gestation plus live births of all gestational ages.