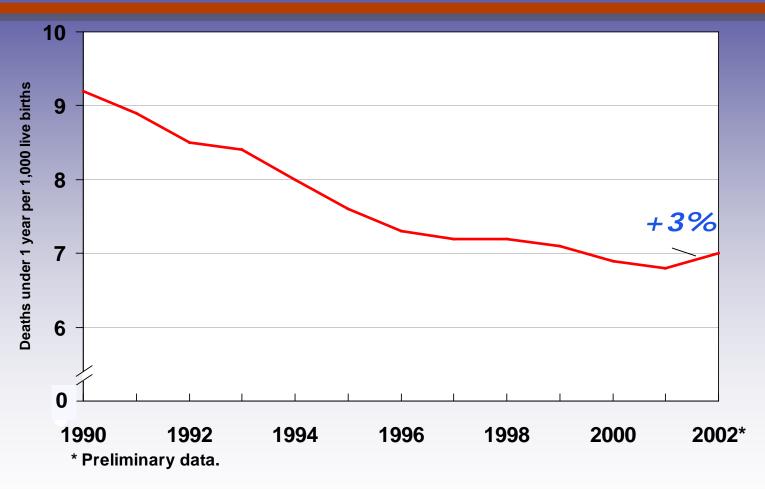

#### Infant mortality rate: United States, 1990-2002

SOURCE: National Vital Statistics System, NCHS, CDC.