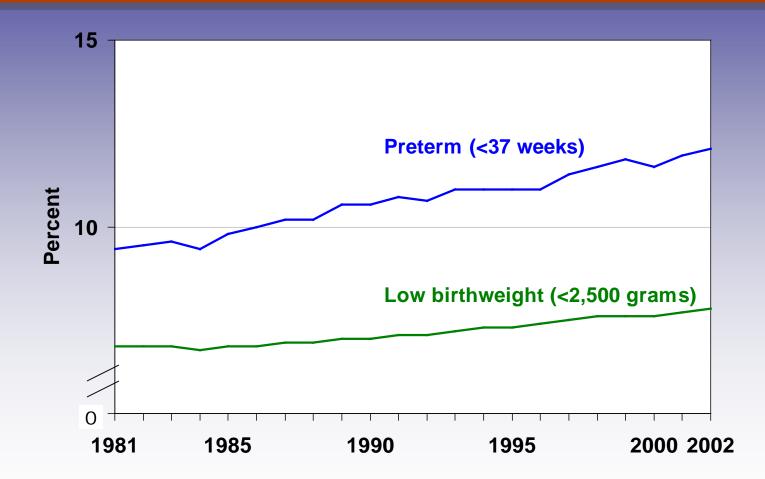

# Preterm and low birthweight rates: U.S., 1981-2002

NOTE: Preterm is less than 37 completed weeks of gestation. Low birthweight is less than 2,500 grams. SOURCE: National Vital Statistics System NCHS CDC