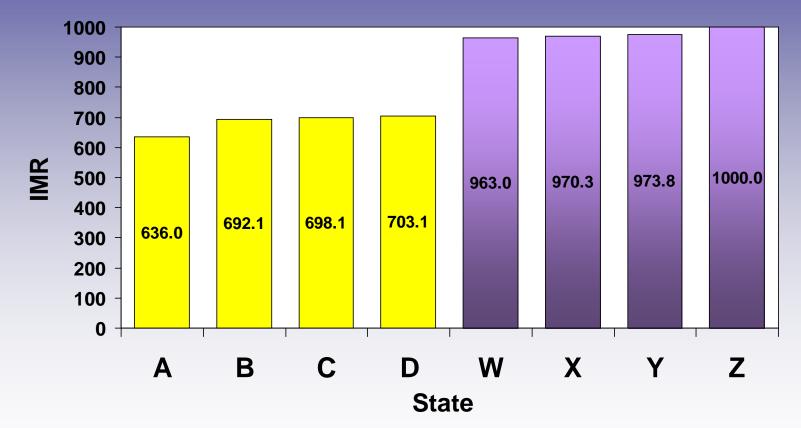

#### Infant mortality rates <500 g. birthweight, Selected States, 2002

Includes the four states with the highest and lowest rates in 2002, which also had at least 20 births <500 grams.