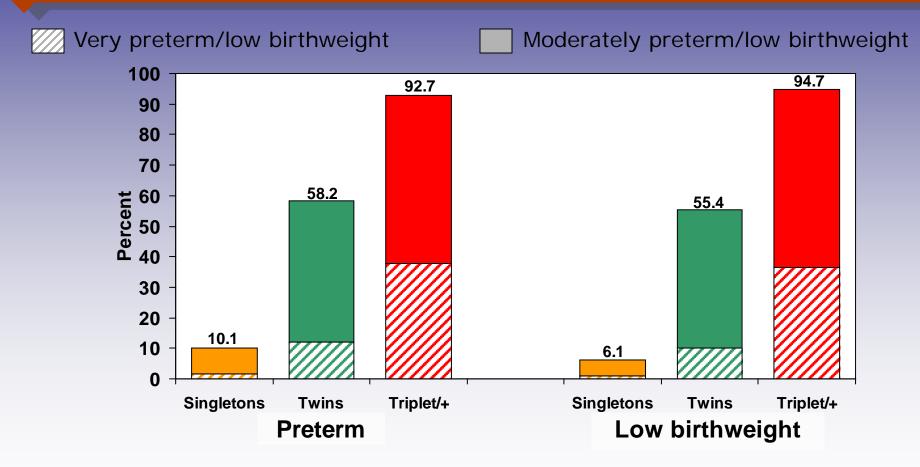

#### Preterm and low birthweight rates by plurality: U.S., 2002

SOURCE: National Vital Statistics System, NCHS, CDC.