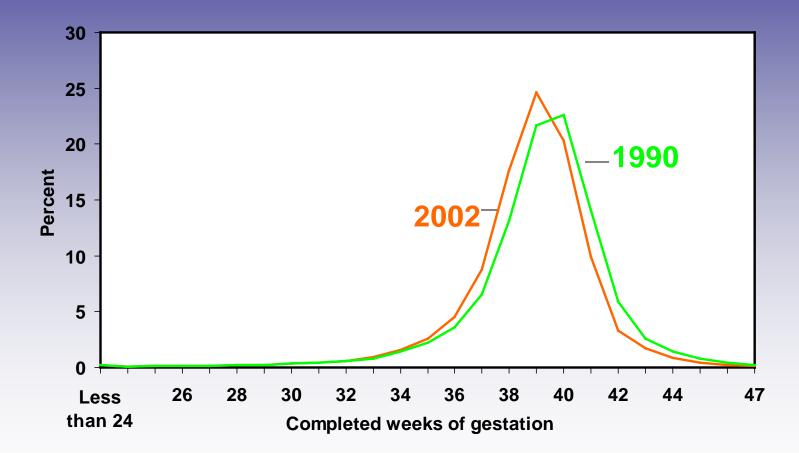

one year of life.

Reporting issues which might affect changes in infant mortality rates

Changes in reporting of infant deaths <500 grams, i.e., improved reporting of deaths of very small live-born infants Reporting issues which might affect changes in infant mortality rates

>Changes in reporting of deliveries at "borderline of viability"

i.e., increased tendency to report delivery as live birth rather than fetal death

Trends in birth characteristics

# Infant mortality rates by birthweight: United States, 2002



# Preterm and low birthweight rates: U.S., 1981-2002



NOTE: Preterm is less than 37 completed weeks of gestation. Low birthweight is less than 2,500 grams. SOURCE: National Vital Statistics System NCHS CDC

## Distribution of births by gestational age: U.S., 1990 and 2002



## Percent of live births <500 and <750 grams: 1990, 1995, 2001 and 2002



#### Preterm and low birthweight rates by plurality: U.S., 2002



SOURCE: National Vital Statistics System, NCHS, CDC.

## Percent low birthweight for all births and for singletons only: U.S., 1980-2002



NOTE: Low birthweight is less than 2,500 grams. SOURCE: National Vital Statistics System, NCHS, CDC.

### Reporting & trends in fetal mortality

### Reporting requirements for fetal deaths

Model Law recommends 350 grams/20 wks

All products of conception 7 States
 16 weeks 1 State
 20 weeks or more/350 grams 39 States
 500 grams or more 3 States\*

\*District of Columbia = 20 wks or 500 grams

# Early and late fetal mortality rates: U.S. 1990-2002



Early fetal mortality rate = fetal deaths with stated or pr