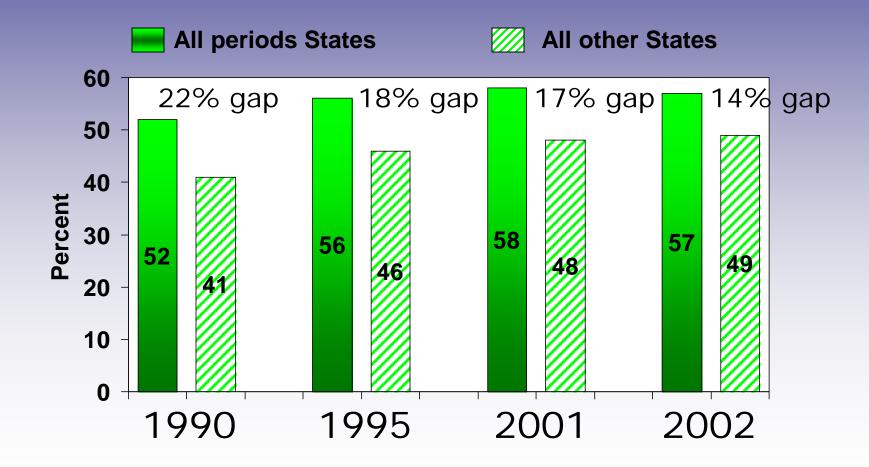

## Percent of live births <500 and <750 grams: 1990, 1995, 2001 and 2002

#### Percent of fetal deaths 20+ weeks <500 grams and <750 grams: 1990, 1995, 2001 and 2002

Percent of all fetal deaths 20+ weeks that occur at 20-27 weeks: States reporting all periods of gestation and all other States, Selected years