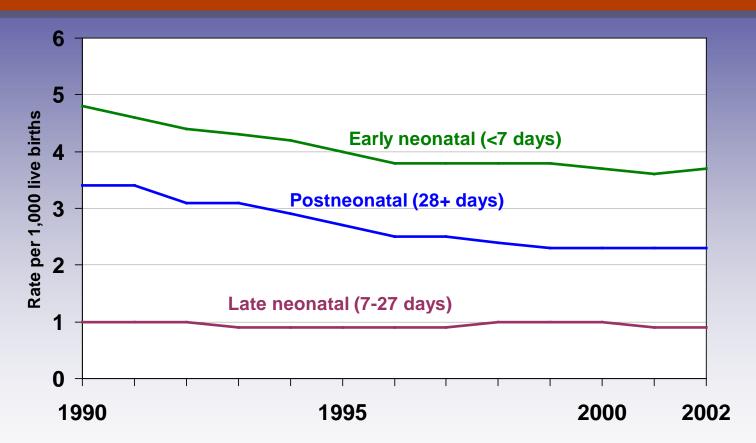

## Early and late neonatal and postneonatal mortality rates: U.S., 1990-2002

Note: Rates for 2002 are based on partially edited data processed as of January, 2004.

Early neonatal mortality rate = deaths to infant < 7 days per 1,000 live births. Late neonatal mortality rate = deaths to infants 7-27 days. Postneonatal mortality rate = deaths to infants 28 days - 1 year per 1,000 live births.

Source: National Vital Statistics System, NCHS, CDC.