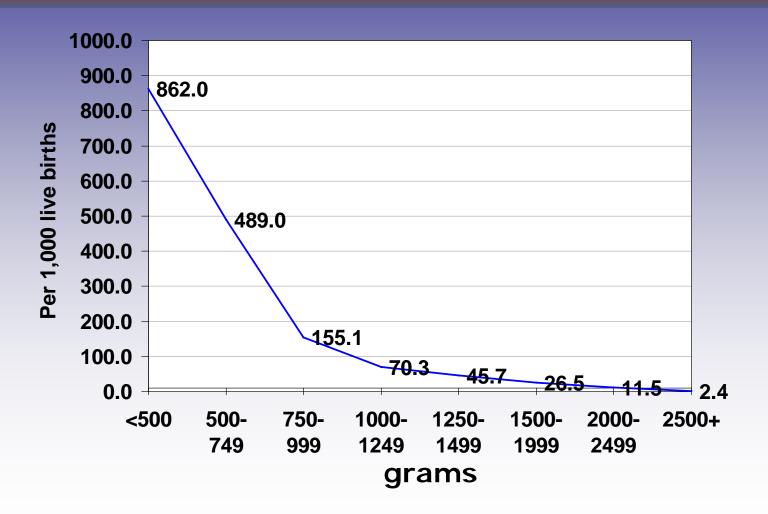

# Infant mortality rates by birthweight: United States, 2002

# Infant mortality rates by birthweight: United States, 2002

Infant deaths and infant, neonatal, and postneonatal mortality rates: United States, preliminary 2002, and final 2001

| [Rates per 1,000 live births] |                       |                          |            |            |              |            |  |  |  |
|-------------------------------|-----------------------|--------------------------|------------|------------|--------------|------------|--|--|--|
|                               | Infant mortality rate |                          |            |            |              |            |  |  |  |
|                               |                       | Neonatal (Under 28 days) |            |            | Postneonatal |            |  |  |  |
|                               | Infant                |                          |            | Under 7    | 7-27         | (28 days – |  |  |  |
| Year                          | deaths                | Total                    | Total      | days       | days         | 11 months) |  |  |  |
| 2002 <sup>1</sup>             | 28,042                | <u>7.0</u>               | <u>4.7</u> | <u>3.7</u> | 0.9*         | 2.3        |  |  |  |
| 2001                          | 27,568                | 6.8                      | 4.5        | 3.6        | 0.9          | 2.3        |  |  |  |

<sup>1</sup> Partially edited data processed through January 2004.

\*2001 =0.908, 2002 = 0.931

NOTE: Bold underlined numbers indicate a statistically significant increase from the previous year. SOURCE: National Vital Statistics System, NCHS, CDC.