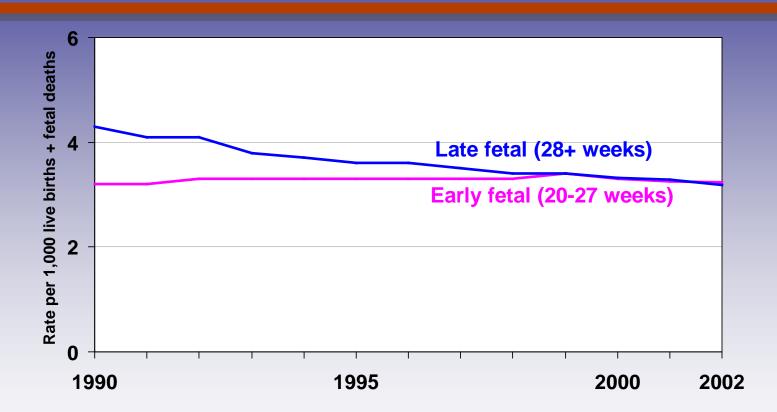

# Early and late fetal mortality rates: U.S. 1990-2002

Early fetal mortality rate = fetal deaths with stated or presumed gestational ages of <28 weeks per 1,000 live births plus fetal deaths. Late fetal mortality rate = deaths with stated or presumed gestational ages of 28 weeks or more per 1,000 live births plus fetal deaths.

Source: National Vital Statistics System, NCHS, CDC.