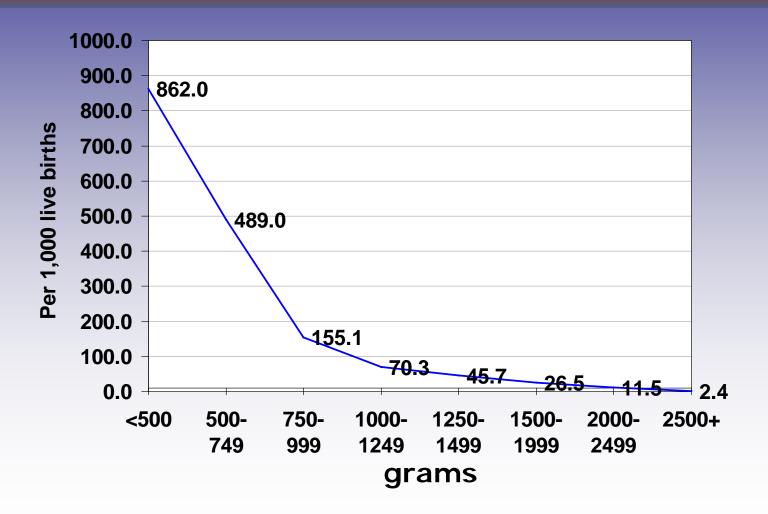

# Infant mortality rates by birthweight: United States, 2002

# Infant mortality rates by birthweight: United States, 2002

Infant deaths and infant, neonatal, and postneonatal mortality rates: United States, preliminary 2002, and final 2001

| [Rates per 1,000 live births] |                       |                          |            |            |              |            |  |  |  |
|-------------------------------|-----------------------|--------------------------|------------|------------|--------------|------------|--|--|--|
|                               | Infant mortality rate |                          |            |            |              |            |  |  |  |
|                               |                       | Neonatal (Under 28 days) |            |            | Postneonatal |            |  |  |  |
|                               | Infant                |                          |            | Under 7    | 7-27         | (28 days – |  |  |  |
| Year                          | deaths                | Total                    | Total      | days       | days         | 11 months) |  |  |  |
| 2002 <sup>1</sup>             | 28,042                | <u>7.0</u>               | <u>4.7</u> | <u>3.7</u> | 0.9*         | 2.3        |  |  |  |
| 2001                          | 27,568                | 6.8                      | 4.5        | 3.6        | 0.9          | 2.3        |  |  |  |