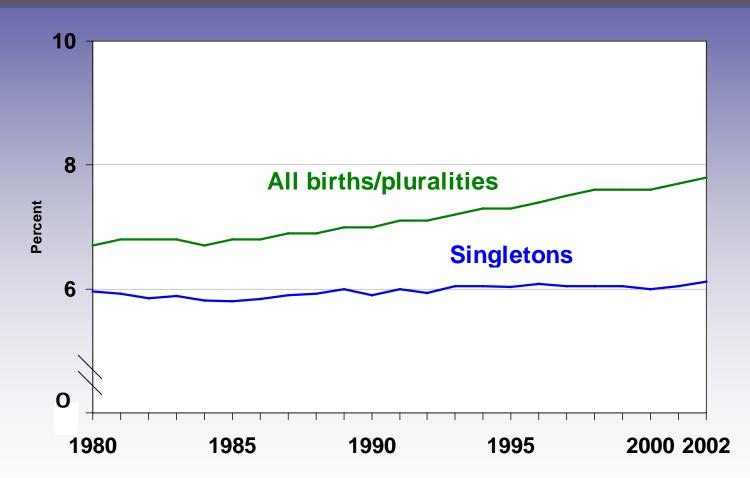

## Percent low birthweight for all births and for singletons only: U.S., 1980-2002

NOTE: Low birthweight is less than 2,500 grams. SOURCE: National Vital Statistics System, NCHS, CDC.