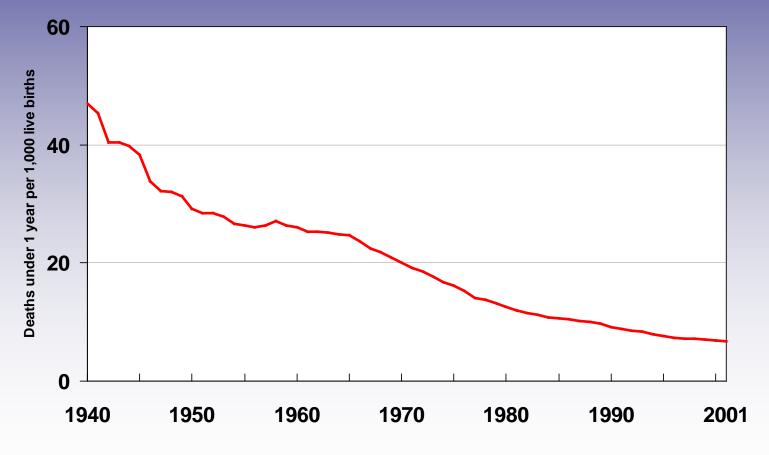

#### Infant mortality rate: United States, 1940-2001

SOURCE: National Vital Statistics System, NCHS, CDC.