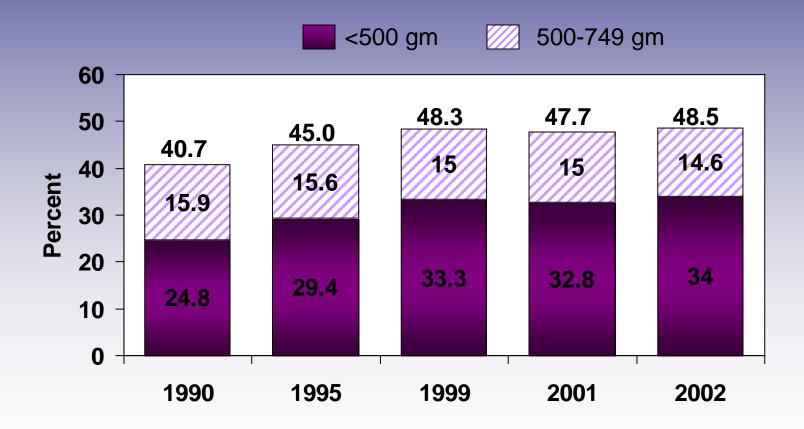

ics System, NCHS, CDC.

### Reporting & trends in fetal mortality

### Reporting requirements for fetal deaths

Model Law recommends 350 grams/20 wks

All products of conception 7 States
 16 weeks 1 State
 20 weeks or more/350 grams 39 States
 500 grams or more 3 States\*

\*District of Columbia = 20 wks or 500 grams

# Early and late fetal mortality rates: U.S. 1990-2002



Early fetal mortality rate = fetal deaths with stated or presumed gestational ages of <28 weeks per 1,000 live births plus fetal deaths. Late fetal mortality rate = deaths with stated or presumed gestational ages of 28 weeks or more per 1,000 live births plus fetal deaths.

Source: National Vital Statistics System, NCHS, CDC.

#### Percent of fetal deaths 20+ weeks <500 grams and <750 grams: 1990, 1995, 2001 and 2002



Percent of all fetal deaths 20+ weeks that occur at 20-27 weeks: States reporting all periods of gestation and all other States, Selected years



### Trends in infant mortality

#### Infant mortality rate: United States, 1940-2001



SOURCE: National Vital Statistics System, NCHS, CDC.

#### Infant mortality rate: United States, 1990-2002



SOURCE: National Vital Statistics System, NCHS, CDC.

# Infant mortality rates by birthweight: United States, 2002



Infant deaths and infant, neonatal, and postneonatal mortality rates: United States, preliminary 2002, and final 2001

| [Rates per 1,000 live births] |                       |                          |            |            |              |            |  |  |  |
|-------------------------------|-----------------------|-----------