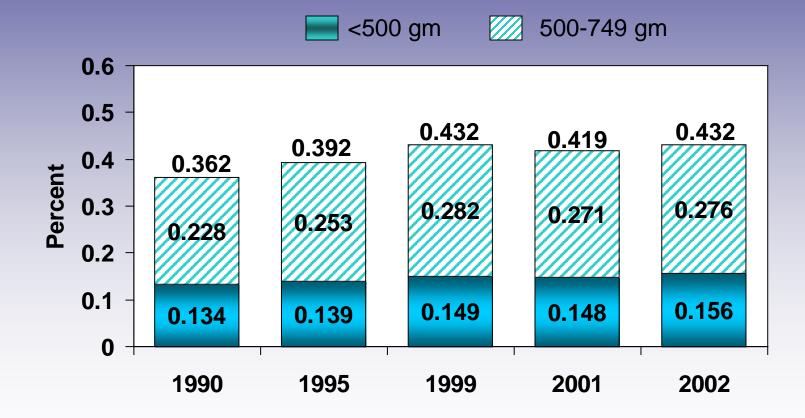

tality rates

Changes in reporting of infant deaths <500 grams, i.e., improved reporting of deaths of very small live-born infants Reporting issues which might affect changes in infant mortality rates

>Changes in reporting of deliveries at "borderline of viability"

i.e., increased tendency to report delivery as live birth rather than fetal death

Trends in birth characteristics

# Infant mortality rates by birthweight: United States, 2002



# Preterm and low birthweight rates: U.S., 1981-2002



NOTE: Preterm is less than 37 completed weeks of gestation. Low birthweight is less than 2,500 grams. SOURCE: National Vital Statistics System NCHS CDC

## Distribution of births by gestational age: U.S., 1990 and 2002



## Percent of live births <500 and <750 grams: 1990, 1995, 2001 and 2002



#### Preterm and low birthweight rates by plurality: U.S., 2002



SOURCE: National Vital Statistics System, NCHS, CDC.

## Percent low birthweight for all births and for singletons only: U.S., 1980-2002



NOTE: Low birthweight is less than 2,500 grams. SOURCE: National Vital Statistics System, NCHS, CDC.

### Reporting & trends in fetal mortality

### Reporting requirements for fetal deaths

Model Law recommends 350 grams/20 wks

All products of conception 7 States
 16 weeks 1 State
 20 weeks or more/350 grams 39 States
 500 grams or more 3 States\*

\*District of Columbia = 20 wks or 500 grams

# Early and late fetal mortality rates: U.S. 1990-2002



Early fetal mortality rate = fetal deaths with stated or presumed gestational ages of <28 weeks per 1,000 live births plus fetal deaths