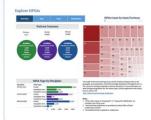

### **Health Professions Dashboard**

- Performance data from Academic Year 2012-2013 forward
- Aggregated by Year, Program, and State
- Participant and Graduate Counts
- Participant and Graduate Demographics
- Clinical Training Site Locations
- Program Infrastructure Outputs