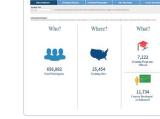

### **Health Professions Dashboard**

- Performance data from Academic Year 2012-2013 forward
- Aggregated by Year, Program, and State
- Participant and Graduate Counts
- Participant and Graduate Demographics
- Clinical Training Site Locations
- Program Infrastructure Outputs