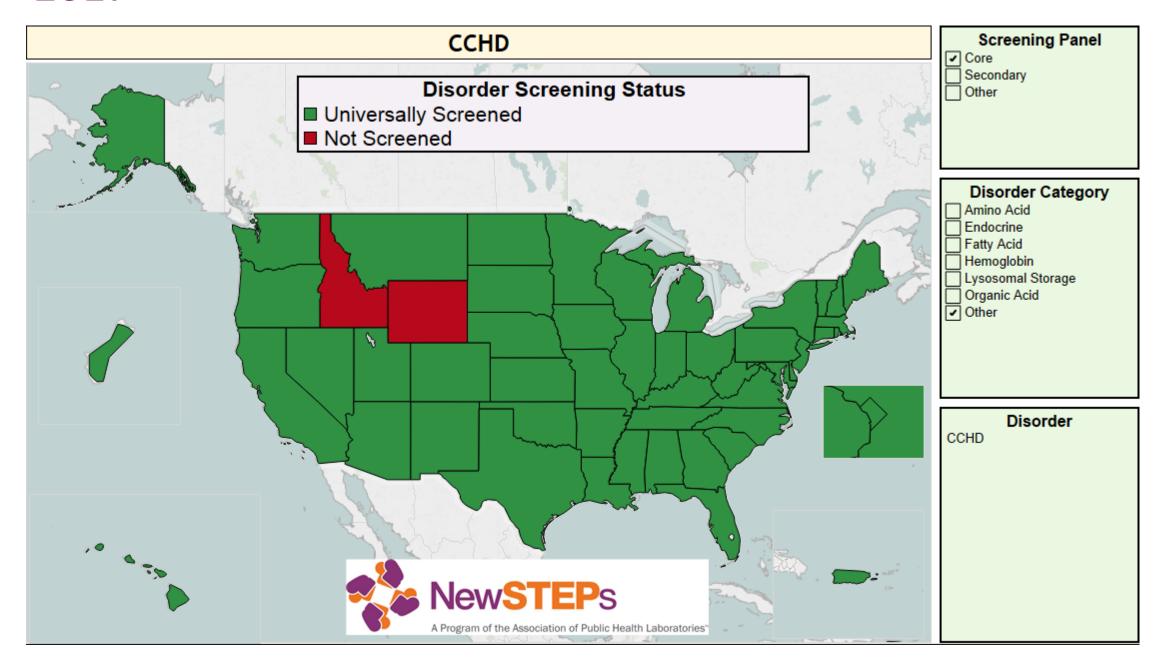

and
- The Health Resources and Services Administration shall fund the development of, in collaboration with public health and health care professional organizations and

Page 3 – The Honorable Kathleen Sebelius

families, appropriate education and training materials for families and public health and health care professionals relevant to the screening and treatment of Critical Congenital Cyanotic Heart Disease.

The Committee fully recognizes that the various Agencies within HHS determine and carry out their missions within their goals and the budgets which they have available.

Sincerely yours,

R. Rodney Howell, M.D. Chairperson

- 1- Research regarding technology
- 2- Surveillance
- 3- Screening Standards
- 4- Education and Training









# 









2016





Health Laboratories™



# Data Being Collected

- Status of NBS within each NBS program
- Universally Screened:
  - If public health is collecting data?
    - Yes/no
  - If yes, what data is being collected?
    - Aggregate from hospital (pass/fail/not done);
    - Individual data (pass/fail/not done);
    - Individual data (Final  $O_2$  saturation data and time); Individual data (All  $O_2$  saturation data and times);
    - Other (please describe)