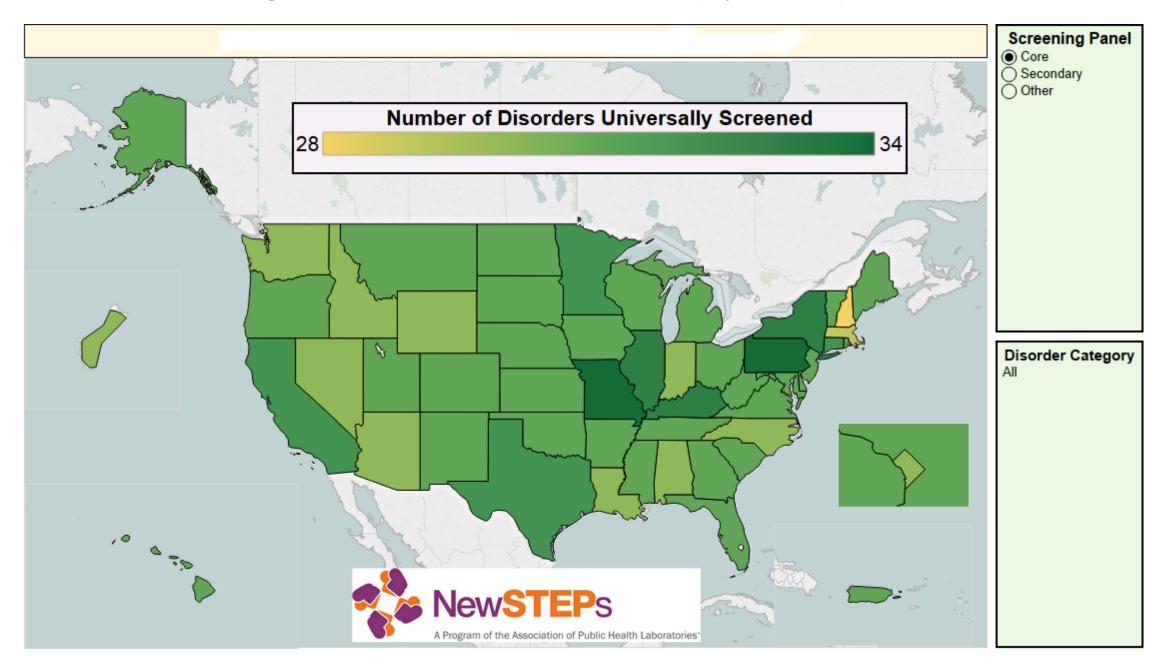

|          |      |          |    |     |     | ×     |      |           |           |                |                |   |  |  |  |  |  |

## Universal Screening Status of the 34 Core Disorders (April 2017)



# Status of Screening for Critical Congenital Heart Disease



# Adding CCHD to the RUSP



THE SECRETAI

September 2011

September 21, 2011

R. Rodney Howell, M.D.
Committee Chairperson
Secretary's Advisory Committee on Heritable
Disorders in Newborns and Children
5600 Fishers Lane, Room 18A19
Rockville, MD 20857

Dear Dr. Howell:

As indicated in my letter to you on April 20, 2011, I determined that the Secretary's Advisory

Committee on Heri pertaining to the ad Recommended Uni Consequently, I refi Committee on Scre regarding implemer SACHDNC and pro technologies, developublic, and strength

I have decided to adopt SACHDNC's first recommendation to add CCCHD to the RUSP

received and reviewed the requested ICC Plan of Action.

As you know, congenital heart disease causes up to 3% of a