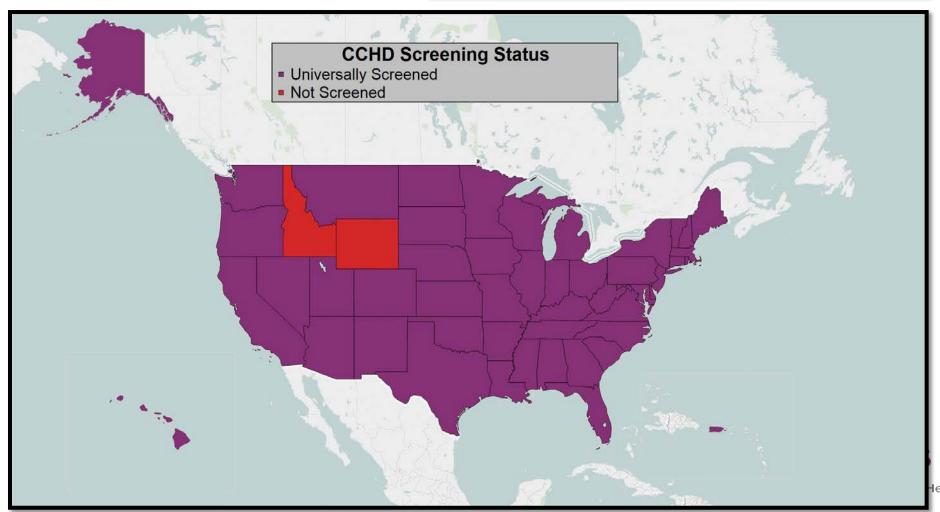

Cyanotic Heart Disease; and
- The Health Resources and Services Administration shall fund the development of, in collaboration with public health and health care professional organizations and

Page 3 – The Honorable Kathleen Sebelius

families, appropriate education and training materials for families and public health and health care professionals relevant to the screening and treatment of Critical Congenital Cyanotic Heart Disease.

The Committee fully recognizes that the various Agencies within HHS determine and carry out their missions within their goals and the budgets which they have available.

Sincerely yours,

R. Rodney Howell, M.D. Chairperson

- 1- Research regarding technology
- 2- Surveillance
- 3- Screening Standards
- 4- Education and Training









# 









2016





Health Laboratories™



# Data Being Collected

- Status of NBS within each NBS program
- Universally Screened:
  - If public health is collecting data?
    - Yes/no
  - If yes, what data is being collected?
    - Aggregate from hospital (pass/fail/not done);
    - Individual data (pass/fail/not done);
    - Individual data (Final  $O_2$  saturation data and time); Individual data (All  $O_2$  saturation data and times);
    - Other (please describe)