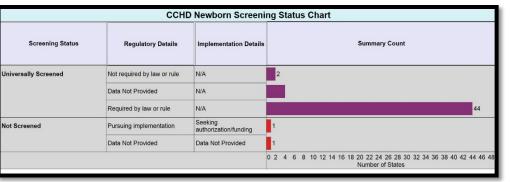

al Cyanotic Heart Disease; and
- The Health Resources and Services Administration shall fund the development of, in collaboration with public health and health care professional organizations and

Page 3 – The Honorable Kathleen Sebelius

families, appropriate education and training materials for families and public health and health care professionals relevant to the screening and treatment of Critical Congenital Cyanotic Heart Disease.

The Committee fully recognizes that the various Agencies within HHS determine and carry out their missions within their goals and the budgets which they have available.

Sincerely yours,

R. Rodney Howell, M.D. Chairperson

- 1- Research regarding technology
- 2- Surveillance
- 3- Screening Standards
- 4- Education and Training









# 









2016





Health Laboratories™



# Data Being Collected

- Status of NBS within each NBS program
- Universally Screened:
  - If public health is collecting data?
    - Yes/no
  - If yes, what data is being collected?
    - Aggregate from hospital (pass/fail/not done);
    - Individual data (pass/fail/not done);
    - Individual data (Final  $O_2$  saturation data and time); Individual data (All  $O_2$  saturation data and times);
    - Other (please describe)