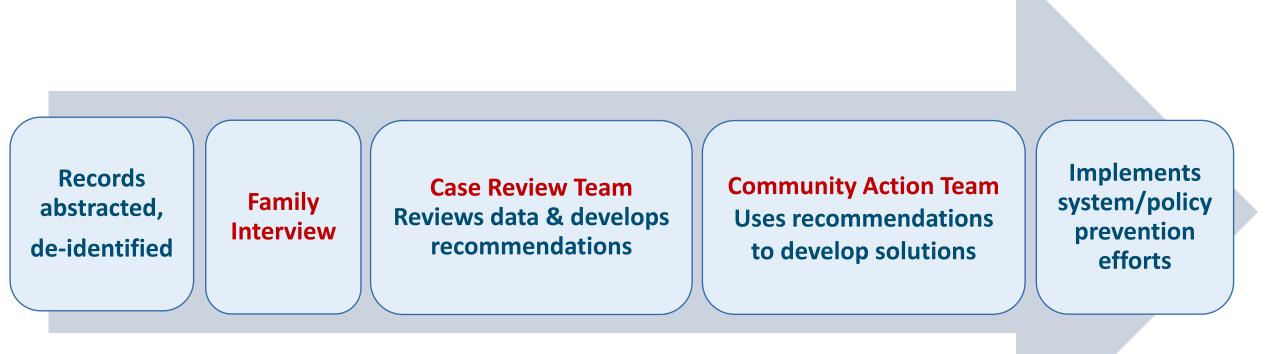

#### **Child Death Review Process**

Fetal Infant Mortality Review is a community-based, action-oriented process of reviewing de-identified fetal and infant death cases to make recommendations and develop and implement innovative local actions that improve systems of care, services, and resources for women, infants, and families.

# **Fetal Infant Mortality Review Process**