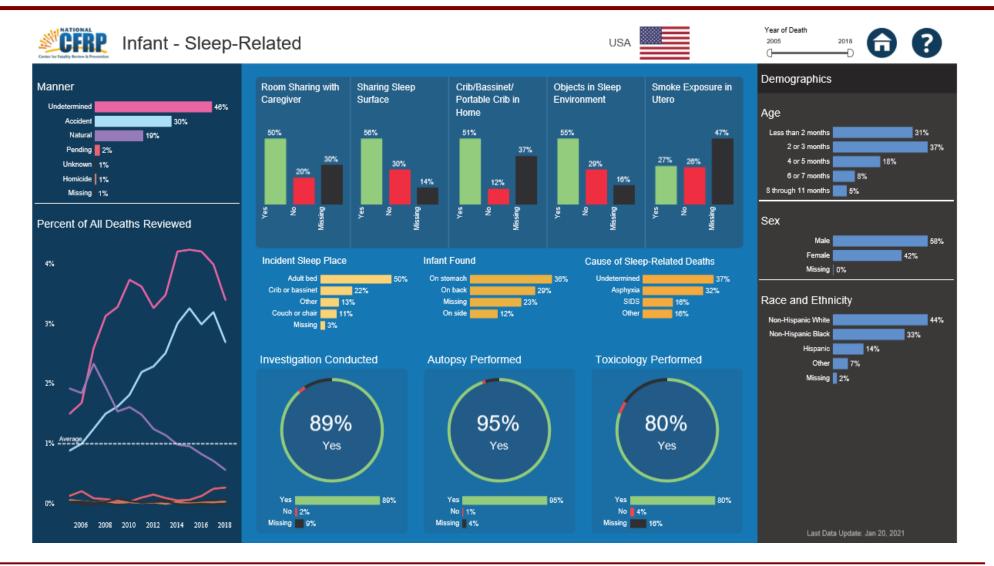

|  |  |







National Fatality Review-Case Reporting System (NFR-CRS):

- Web-based, standardized case reporting platform
- Enter case data and summarize findings
- Review team recommendations
- Create standardized reports







#### **CDR & FIRM Data Overview**

- 47 states use NFR-CRS
- 50% of CRS cases are infant deaths = 127,348 cases
- Represents ~33% of all infant deaths
- 3,263 FIMR team cases are in the CRS
- Most common causes of infant deaths reviewed:
  - congenital anomaly
  - prematurity
  - asphyxia

**SUIDS** 

•







#### **CDR & FIRM Data: Dashboard**





# **Impact of COVID on Fatality Reviews**

- CDR and FIMR Teams
  - Delayed reviews
  - Virtual reviews
  - State and local staff reassigned to COVID response
- National Center Response
  - New COVID questions added to NFR- CRS to identify cases directly or indirectly resulting from COVID
  - Tools for virtual reviews
  - Self care resources





Anderson TM, Allen K, Ramirez JM, Mitchell EA. Circadian variation in sudden unexpected infant death in the United States. Acta Paediatrica. 2021 May;110(5):1498-504.

Burns KM, Cottengim C, Dykstra H, Faulkner M, Lambert AB, MacLeod H, Novak A, Parks SE, Russell MW, Shapiro-Mendoza CK, Shaw E. **Epidemiology of sudden death in a population-based study of infants and children.** The journal of pediatrics: X. 2020 Mar 1;2:100023.

Montgomery M,