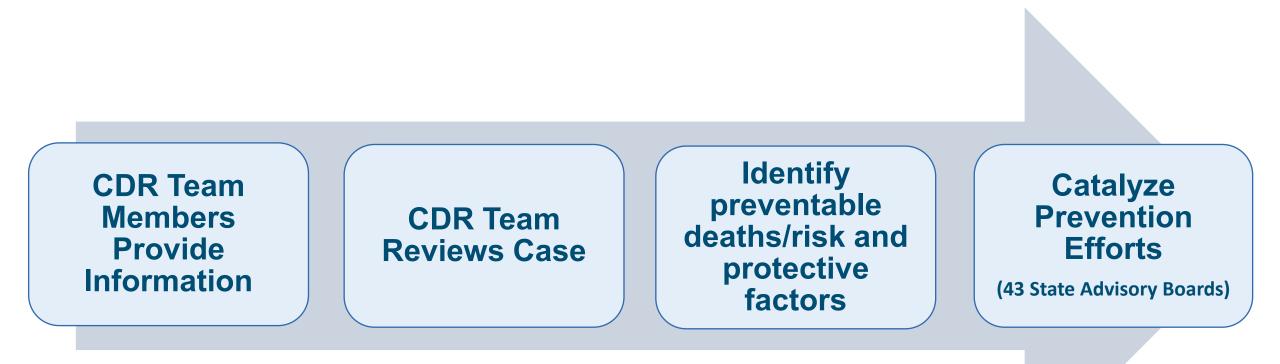

#### Fetal, Infant Mortality Review

More First Birthdays

Child Death Review (CDR) is a multidisciplinary process where teams meet to discuss case information to better understand how and why children die and to inform prevention efforts to reduce future child fatalities.

#### **Child Death Review Process**

Fetal Infant Mortality Review is a community-based, action-oriented process of reviewing de-identified fetal and infant death cases to make recommendations and develop and implement innovative local actions that improve systems of care, services, and resources for women, infants, and families.