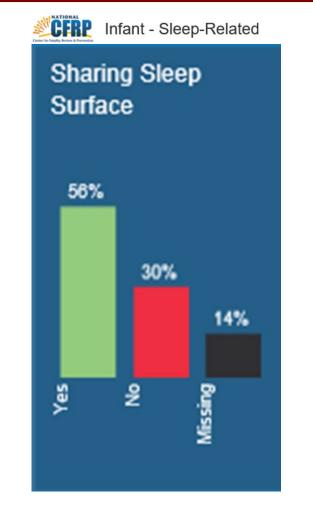

|  |  |







National Fatality Review-Case Reporting System (NFR-CRS):

- Web-based, standardized case reporting platform
- Enter case data and summarize findings
- Review team recommendations
- Create standardized reports







#### **CDR & FIRM Data Overview**

- 47 states use NFR-CRS
- 50% of CRS cases are infant deaths = 127,348 cases
- Represents ~33% of all infant deaths
- 3,263 FIMR team cases are in the CRS
- Most common causes of infant deaths reviewed:
  - congenital anomaly
  - prematurity
  - asphyxia

**SUIDS** 

•







#### **CDR & FIRM Data: Dashboard**





# **Impact of COVID on Fatality Reviews**

- CDR and FIMR Teams
  - Delayed reviews
  - Virtual reviews
  - State and local staff reassigned to COVID response
- National Center Response
  - New COVID questions added to NFR- CRS to identify cases directly or indirectly resulting from COVID
  - Tools for virtual reviews
  - Self care resources





Anderson TM, Allen K, Ramirez JM, Mitchell EA. Circadian variation in sudden unexpected infant death in the United States. Acta Paediatrica. 2021 May;110(5):1498-504.

Burns KM, Cottengim C, Dykstra H, Faulkner M, Lambert AB, MacLeod H, Novak A, Parks SE, Russell MW, Shapiro-Mendoza CK, Shaw E. **Epidemiology of sudden death in a population-based study of infants and children.** The journal of pediatric