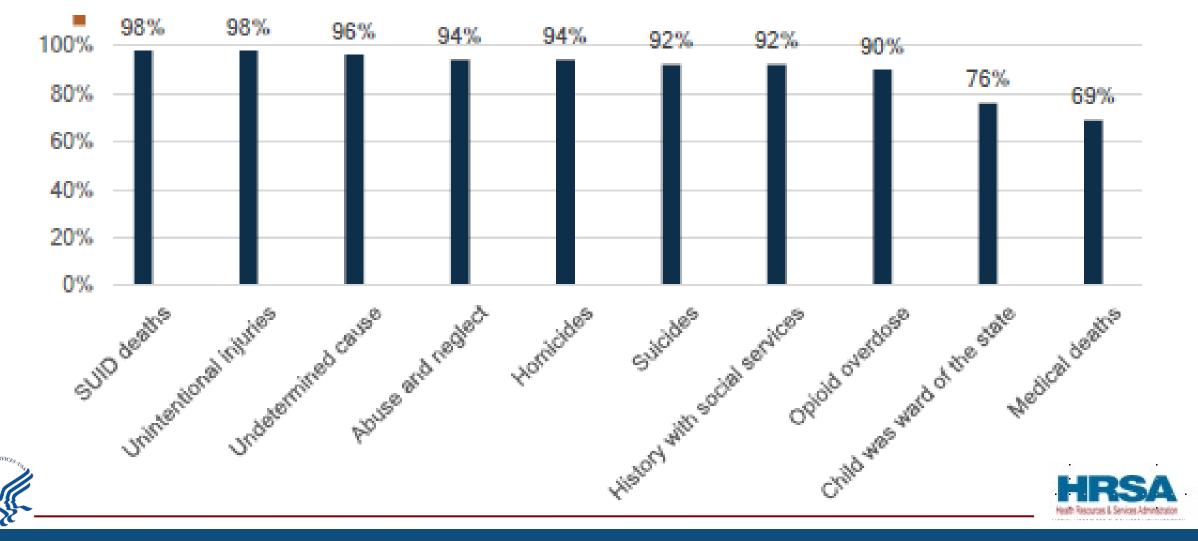

------------------------------------------------------------------------------------------------------------------|---------------------------------------------------------------------------------------------------------------------------|
| <ul> <li>1,350 CDR<br/>teams</li> <li>50 states &amp; DC</li> <li>9 states have<br/>tribal CDR<br/>teams</li> </ul> | <ul> <li>44 states<br/>mandate or<br/>permit state<br/>CDR teams</li> <li>27 states<br/>mandate or<br/>permit local<br/>CDR teams</li> </ul> | <ul> <li>29 States led by<br/>State Health<br/>Department</li> <li>10 States led by<br/>Social Service<br/>Agency</li> </ul> | <ul> <li>23 Title V Funds</li> <li>22 SUID/SDY<br/>Case Registry<br/>funds</li> <li>CAPTA</li> <li>State Funds</li> </ul> |





### **Case Selection: Varies by State**



#### **Child Death Review Process**







Fetal Infant Mortality Review is a community-based, action-oriented process of reviewing de-identified fetal and infant death cases to make recommendations and develop and implement innovative local actions that improve systems of care, services, and resources for women, infants, and families.



More First Birthdays





#### **FIMR Programs in the United States**

- 154 local FIMRs in 27 States, DC & US territories
- 82% led by state/local health depts.
- Authorization is mainly through local public health surveillance
- 72% funded by Title V & supported by Healthy Start Program
- Case Selection varies by community







# **Fetal Infant Mortality Review Process**







## **CDR & FIMR Data**

| Case Sections<br># - Case Definition<br>A - Ch