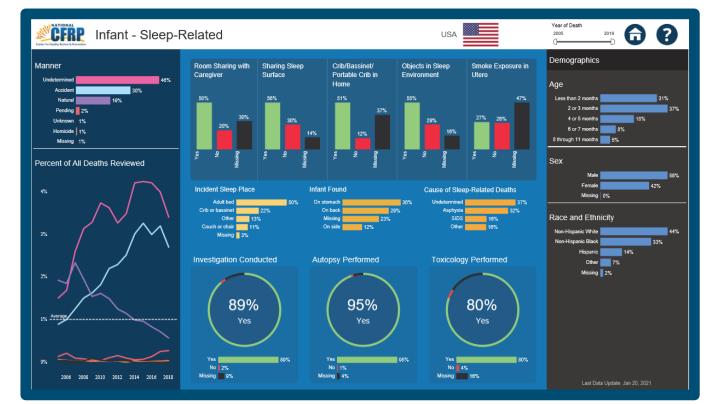

|  |  |







National Fatality Review-Case Reporting System (NFR-CRS):

- Web-based, standardized case reporting platform
- Enter case data and summarize findings
- Review team recommendations
- Create standardized reports







#### **CDR & FIRM Data Overview**

- 47 states use NFR-CRS
- 50% of CRS cases are infant deaths = 127,348 cases
- Represents ~33% of all infant deaths
- 3,263 FIMR team cases are in the CRS
- Most common causes of infant deaths reviewed:
  - congenital anomaly
  - prematurity
  - asphyxia

**SUIDS** 

•







#### **CDR & FIRM Data: Dashboard**





# **Impact of COVID on Fatality Reviews**

- CDR and FIMR Teams
  - Delayed reviews
  - Virtual reviews
  - State and local staff reassigned to COVID response
- National Center Response
  - New COVID questions added to NFR-