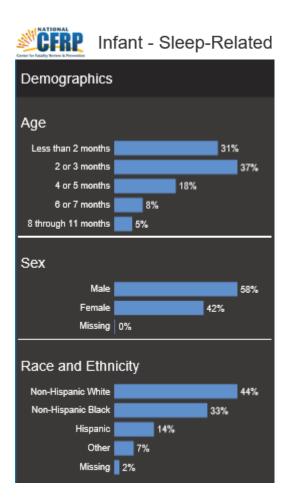

|  |  |







National Fatality Review-Case Reporting System (NFR-CRS):

- Web-based, standardized case reporting platform
- Enter case data and summarize findings
- Review team recommendations
- Create standardized reports







#### **CDR & FIRM Data Overview**

- 47 states use NFR-CRS
- 50% of CRS cases are infant deaths = 127,348 cases
- Represents ~33% of all infant deaths
- 3,263 FIMR team cases are in the CRS
- Most common causes of infant deaths reviewed:
  - congenital anomaly
  - prematurity
  - asphyxia

**SUIDS** 

•







#### **CDR & FIRM Data: Dashboard**





# **Impact of COVID on Fatality Reviews**

- CDR and FIMR Teams
  - Delayed reviews
  - Virtual reviews
  - State and local staff reassigned to COVID response
- National Center Response
  - New COVID questions added to NFR- CRS to identify cases directly or indirectly resulting from COVID
  - Tools for virtual reviews
  - Self care resources





Anderson TM, Allen K, Ramirez JM, Mitchell EA. Circadian variation in sudden unexpected infa