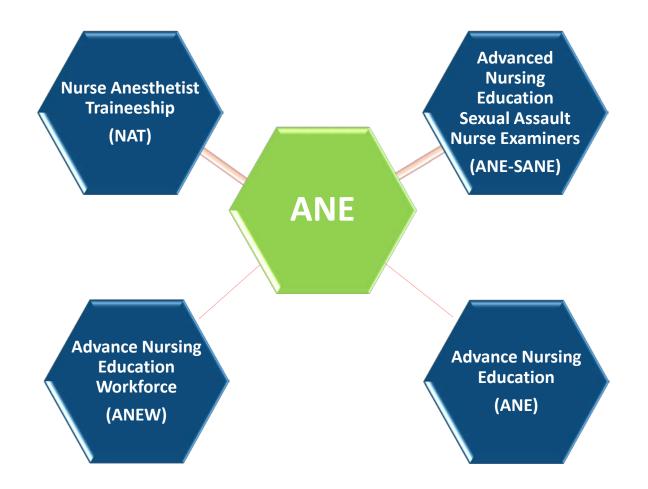

#### Advanced Nursing Education Branch Division of Nursing and Public Health (FY 18)

### **Advanced Nursing Education (FY18)**