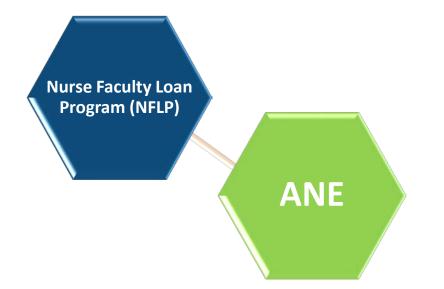

sing Education Branch (ANE) Kasey Farrell, MS, Chief, Nursing Education and Practice Branch (NEP) Division of Nursing and Public Health (DNPH) Bureau of Health Workforce (BHW) Health Resources and Services Administration (HRSA)





## Kasey Farrell, MS

## Chief, Nursing Education and Practice Branch





#### Nursing Education and Practice Branch (NEP) Division of Nursing and Public Health (DNPH)







#### Nursing Education, Practice, Quality, Retention (FY18)







## **Nursing Workforce Diversity (FY18)**







Health Workforce

## Tracy Gray, MBA, MS, RN

# Chief, Advanced Nursing Education Branch





#### Advanced Nursing Education Branch Division of Nursing and Public Health (FY 18)







### **Advanced Nursing Education (FY18)**







#### Nurse Faculty Loan Program (FY18)











## **Break: 15 minutes**