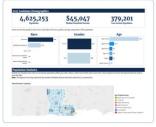

### **Health Professions Dashboard**

- Performance data from Academic Year 2012-2013 forward
- Aggregated by Year, Program, and State
- Participant and Graduate Counts
- Participant and Graduate Demographics
- Clinical Training Site Locations
- Program Infrastructure Outputs