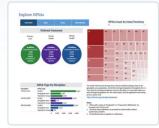

### **Health Professions Dashboard**

- Performance data from Academic Year 2012-2013 forward
- Aggregated by Year, Program, and State
- Participant and Graduate Counts
- Participant and Graduate Demographics
- Clinical Training Site Locations
- Program Infrastructure Outputs

## Brief Dashboard Demonstration