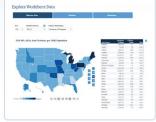

### **Health Professions Dashboard**

- Performance data from Academic Year 2012-2013 forward
- Aggregated by Year, Program, and State
- Participant and Graduate Counts
- Participant and Graduate Demographics
- Clinical Training Site Locations
- Program Infrastructure Outputs

## Brief Dashboard Demonstration