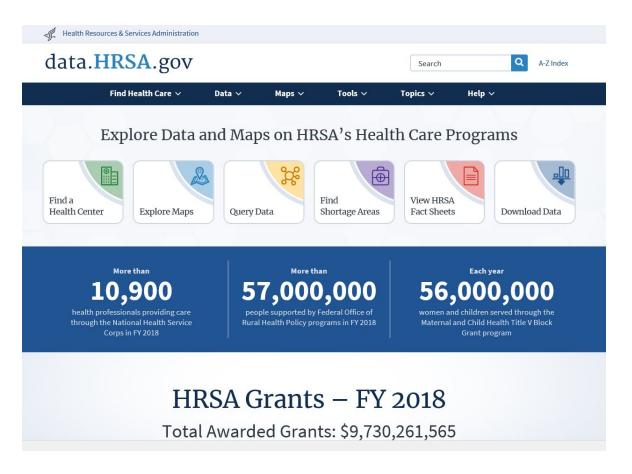

#### Location

- Data.HRSA.gov
- Under the Data menu, choose Dashboards
- Scroll down to Health **Professions Training Programs**

Area Health Resources Files (AHRF)

Grants

Dashboards

Interactive dashboards to help visualize HRSA's impact across the nation.