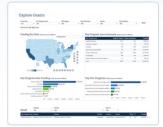

### **Health Professions Dashboard**

- Performance data from Academic Year 2012-2013 forward
- Aggregated by Year, Program, and State
- Participant and Graduate Counts
- Participant and Graduate Demographics
- Clinical Training Site Locations
- Program Infrastructure Outputs

## Brief Dashboard Demonstration