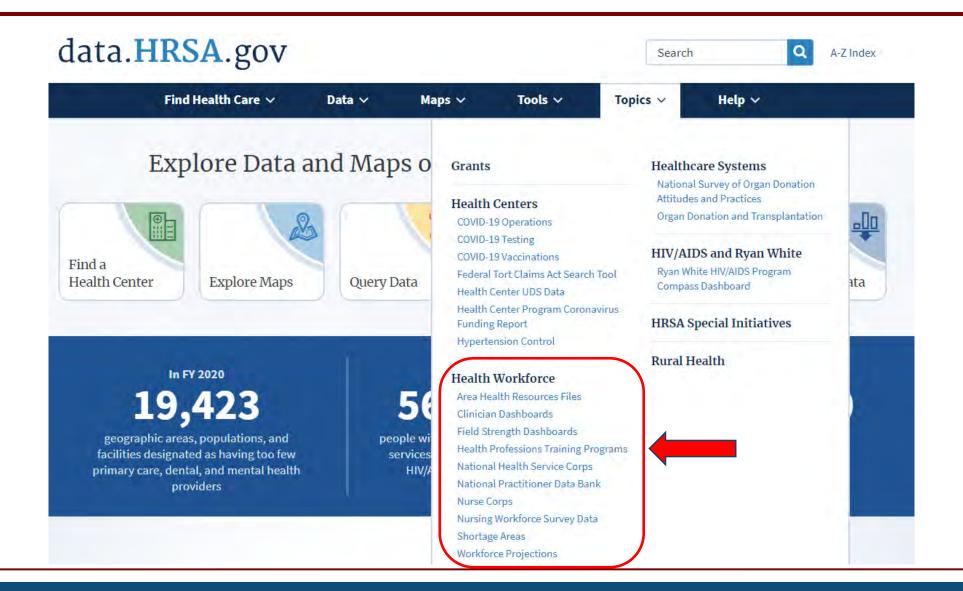

### Health Workforce Data on HRSA Data Warehouse

## **Grant-related Health Workforce Data Resources on HDW**

| Resource                             | Description                                                                                                                                                                                                           | Data Dashboard/Tools                                                                                                                                                                                                               |
|--------------------------------------|-----------------------------------------------------------------------------------------------------------------------------------------------------------------------------------------------------------------------|------------------------------------------------------------------------------------------------------------------------------------------------------------------------------------------------------------------------------------|
| Grant Data (various pages)           | Information on Grant Award Amounts, Recipients, Location, and Abstracts  Various tools that allow users to map grantee data, filter, and export key information                                                       | <ul> <li>HRSA Award Facts</li> <li>HRSA Find Grant Tool</li> <li>HRSA Explore Grant Tool</li> <li>HRSA Map Tool</li> <li>AHEC Directory</li> <li>Health Professions Loan<br/>Grantee Report</li> <li>Grantee Scorecard*</li> </ul> |
| Health Professions Training Programs | Information on HRSA training programs including demographic summaries of trainees by program and year, locations and types of clinical training sites, and types of curricula developed for trainees, faculty, and CE | <ul> <li>Interactive dashboard</li> <li>Exportable data files</li> </ul>                                                                                                                                                           |