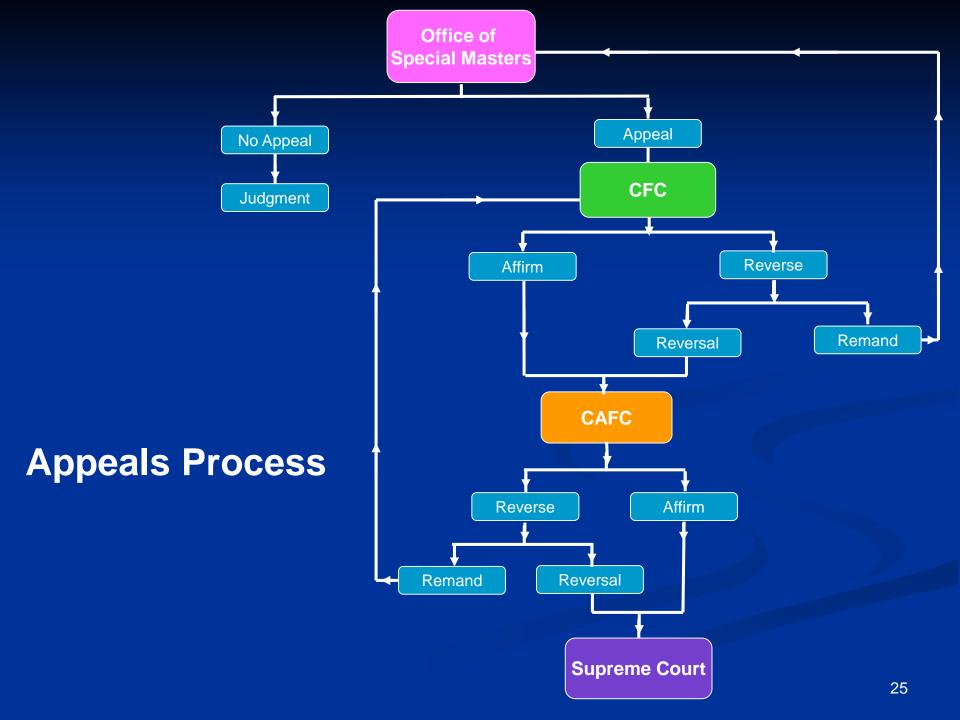

## **Levels of Appeal in Vaccine Act Cases**

**U.S. Supreme Court** 

U.S. Court of Appeals for the Federal Circuit

**U.S. Court of Federal Claims** 

**Office of Special Masters** 