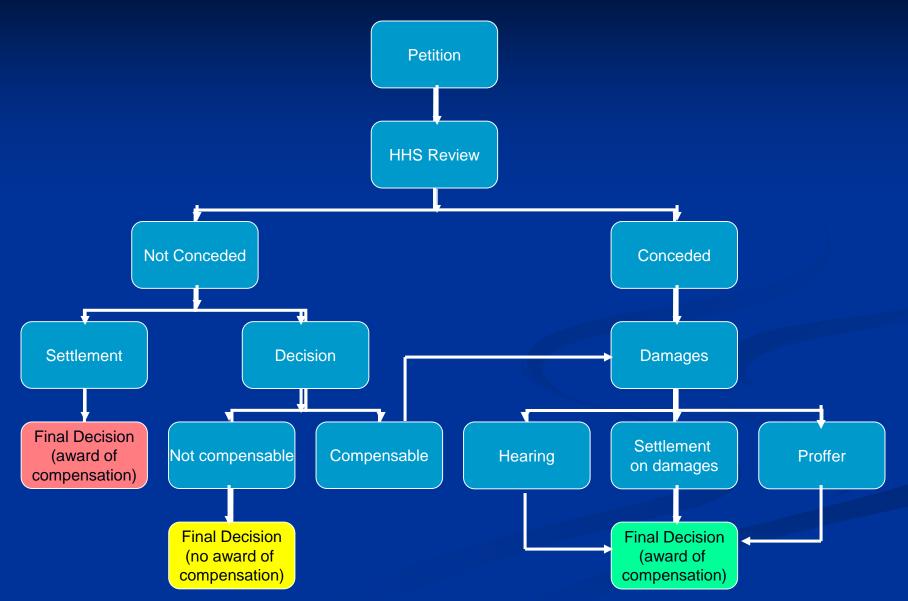

# **Glossary of Terms**

- Affirmed: Case has been reviewed on appeal, and the court on appeal agreed with the decision of the lower court.
- Reversed: Case has been reviewed on appeal, and the court on appeal disagreed with the decision of the lower court. The court on appeal typically provides reasons for reversing, and that decision becomes the law of the case, absent further appeal.
- Remanded: Case has been reviewed on appeal, and the reviewing court has a problem with the decision, and sends it back to the lower court. Typically, a case is remanded with a specific question or issue for the lower court to address.
- Vacated: Case has been reviewed on appeal, and the reviewing court has voided the lower court's decision.

### **Petition Processing in the Office of Special Masters**



## **Levels of Appeal in Vaccine Act Cases**

**U.S. Supreme Court** 

U.S. Court of Appeals for the Federal Circuit

**U.S. Court of Federal Claims** 

**Office of Special Masters**