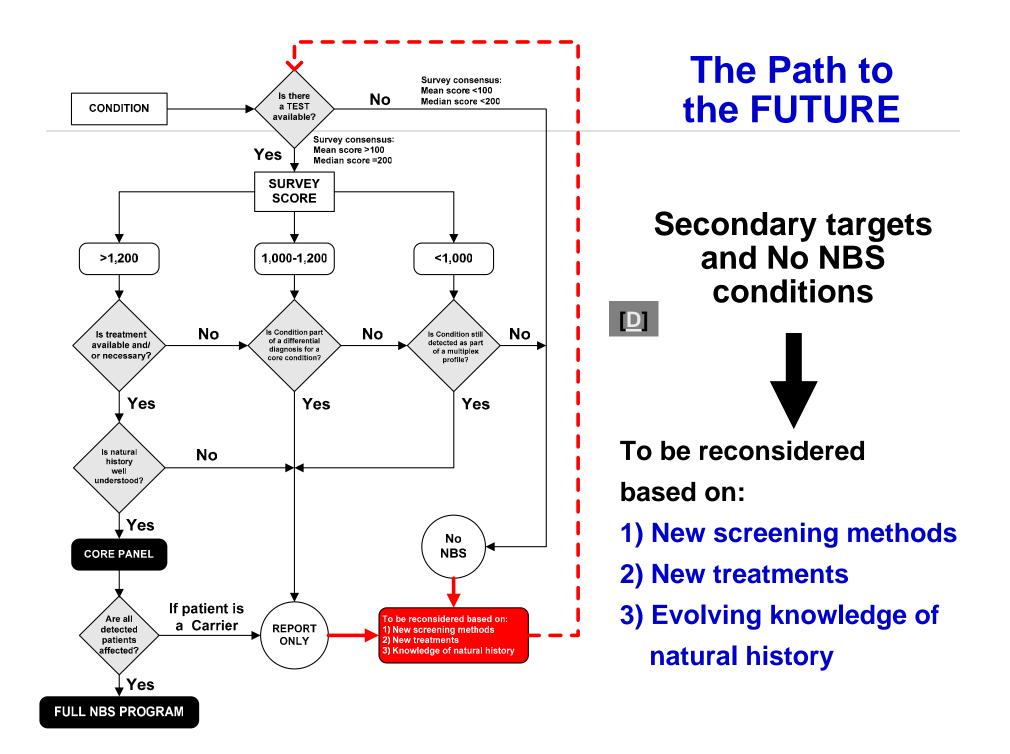

## Addition/Deletion of Conditions: Process Evaluation

- Dynamic, open-ended process
- Driven by stakeholders
  - Consumer advocates
  - Clinical investigators
  - Researchers (basic, transitional)
  - Providers of laboratory services
  - Industry
- Use of prospective evaluation tool

### **Prospective Evaluation Tool**